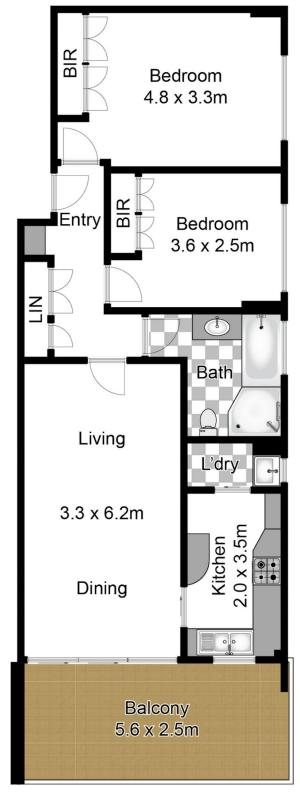

? Roomy living/dining space with plush carpet flows to

2 📭 1 🔓 1 😭

**Price** : Auction Guide \$2,000,000

Building Size: 85.5 sqm

View : https://www.redproperty.com.au/sale/ns

w/northern-beaches/manly/residential/ap