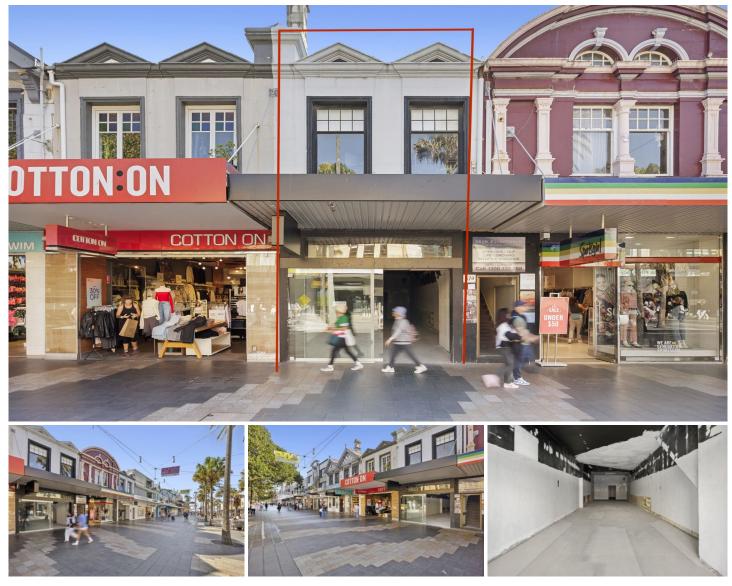

## 47 The Corso Manly NSW

- Located on the Iconic Manly Corso with dual street frontage

- Busy shopping strip featuring Manly's famous national brands and bespoke Manly retails

- 6 metre frontage and overall area of 111sqm

- Perfectly located to take advantage of Manly's huge tourist market of millions annually

- Available now, rear access, excellent frontage, 111sqm

Please contact David Ryals on 0418 616 224 to arrange an inspection or for any further information

## Price

Building Size : 111 sqm

View

: \$211,000 + G.S.T pa

: https://www.redproperty.com.au/lease/n sw/northern-beaches/manly/commercial/ retail/7999541

David Ryals 02 9977 7533