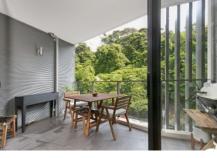

## Features include:

- Master bedroom with built in wardrobes
- 2nd bedroom/office
- Private balcony with leafy outlooks to Kangaroo Lane
- Combined living and dining with floorboards
- Neat and tidy kitchen equipped with dishwasher, fridge and microwave
- Internal laundry.
- Secure under cover car space and large storage cage
- Modern and spacious bathroom adjoining both bedrooms