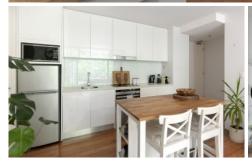

## Features include:

- Master bedroom with built in wardrobes
- 2nd bedroom/office
- Private balcony with leafy outlooks to Kangaroo Lane
- Combined living and dining with floorboards
- Neat and tidy kitchen equipped with dishwasher, fridge and microwave
- Internal laundry.
- Secure under cover car space and large storage cage
- Modern and spacious bathroom adjoining both bedrooms