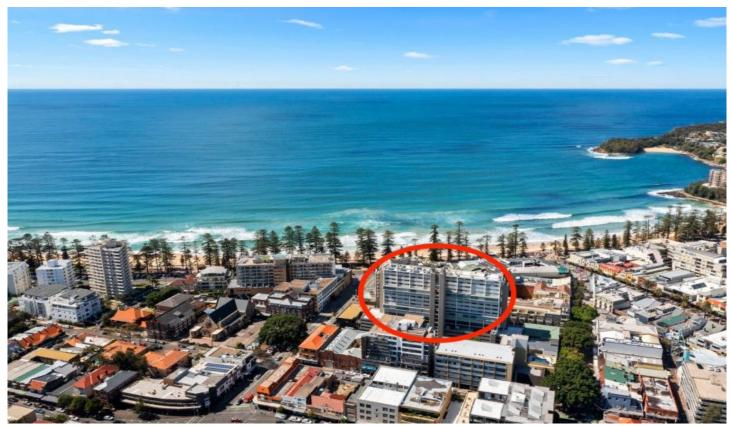

## Level 9/930/22 Central Avenue Manly NSW

Immerse yourself in this top floor, split level apartment with beach and ocean views!

With as new paint and carpet this 2 bedroom security apartment has lift access, modern kitchen with dishwasher and fridge, balcony plus roof top terrace - perfect for entertaining! With 1 car space and a pool in the complex this apartment is ideal!

## 930/22 Central Ave, MANLY

MEASUREMENTS ARE APPROPXIMATE. NOT TO SCALE. ILLUSTRATIVE PURPOSES ONLY.

BASEMENT LEVEL
UNDERCOVER SECURITY
CARSPACE

**ROOFTOP LEVEL** 

**UPPER LEVEL** 

MIDDLE LEVEL