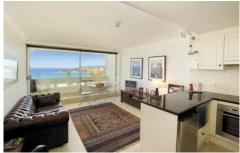

## Level 9/930/22 Central Avenue Manly NSW

Immerse yourself in this top floor, split level apartment with beach and ocean views!

With as new paint and carpet this 2 bedroom security apartment has lift access, modern kitchen with dishwasher and fridge, balcony plus roof top terrace - perfect for entertaining! With 1 car space and a pool in the complex this apartment is ideal!