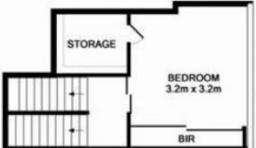

## 930/22 Central Ave, MANLY

MEASUREMENTS ARE APPROPXIMATE. NOT TO SCALE. ILLUSTRATIVE PURPOSES ONLY.

BASEMENT LEVEL
UNDERCOVER SECURITY
CARSPACE

**ROOFTOP LEVEL** 

**UPPER LEVEL** 

MIDDLE LEVEL