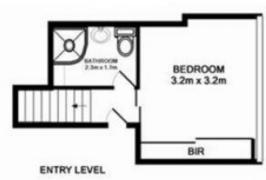

## 930/22 Central Ave, MANLY

MEASUREMENTS ARE APPROPXIMATE. NOT TO SCALE. ILLUSTRATIVE PURPOSES ONLY.

BASEMENT LEVEL
UNDERCOVER SECURITY
CARSPACE

**ROOFTOP LEVEL** 

**UPPER LEVEL** 

MIDDLE LEVEL