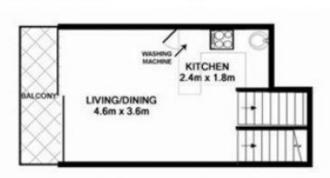

## 930/22 Central Ave, MANLY

MEASUREMENTS ARE APPROPXIMATE. NOT TO SCALE. ILLUSTRATIVE PURPOSES ONLY.

BASEMENT LEVEL
UNDERCOVER SECURITY
CARSPACE

**ROOFTOP LEVEL** 

**UPPER LEVEL** 

MIDDLE LEVEL