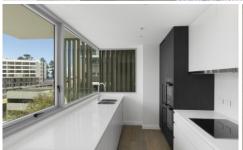

Displaying superb high quality finishes throughout, this 3 bedroom apartment consists of luxury kitchen with caesarstone bench tops and splash backs, integrated Miele appliances, high ceilings, engineered timber flooring in living areas, wool carpets in the bedroom and blockout blinds, hotel quality bathrooms and internal laundry with Miele washing machine & dryer provided.