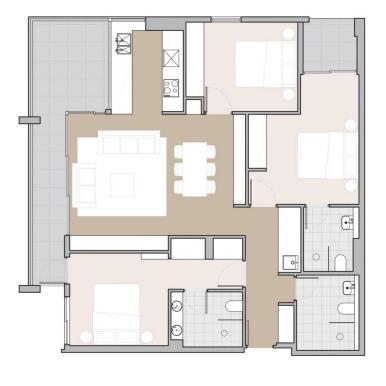

Displaying superb high quality finishes throughout, this 3 bedroom apartment consists of luxury kitchen with caesarstone bench tops and splash backs, integrated Miele appliances, high ceilings, engineered timber flooring in living areas, wool carpets in the bedroom and blockout blinds, hotel quality bathrooms and internal laundry with Miele washing machine & dryer provided.

3 🔄 3 🔓 2 🖨

**View :** https://www.redproperty.com.au/lease/nsw/northe rn-beaches/manly/residential/apartment/7983296

**Lauren Compton 02 9917 4406** 

Jordan Ashab 02 9917 4404

Disclaimer.

Level. 04 Abode. 404 Internal. 95m<sup>2</sup> External, 16m<sup>2</sup>