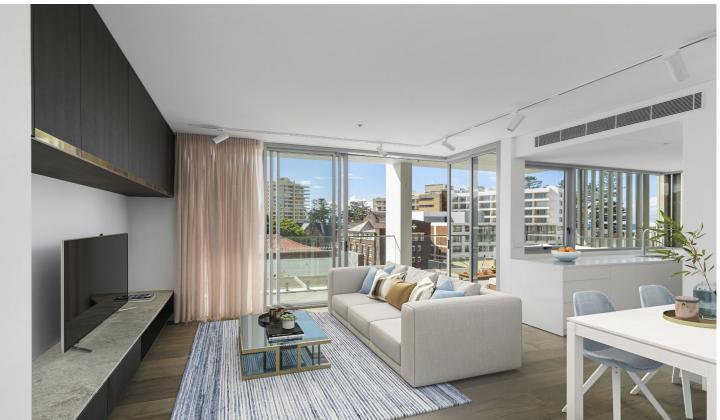

## Level 4/404/26 Whistler Street Manly NSW

'Porteño' is Manly's newest and latest luxury beachside development.

Made up of just 41 spacious and contemporary apartments, Porteño is tucked away on Whistler Street, one of Manly's best-kept local secrets. Peppered with fabulous restaurants, hole-in-the-wall coffee shops and boutique stores makes it the perfect spot to embrace Manly's unique way of life.

Displaying superb high quality finishes throughout, this 3 bedroom apartment consists of luxury kitchen with caesarstone bench tops and splash backs, integrated Miele appliances, high ceilings, engineered timber flooring in living areas, wool carpets in the bedroom and blockout blinds, hotel quality bathrooms and internal laundry with Miele washing machine & dryer provided.