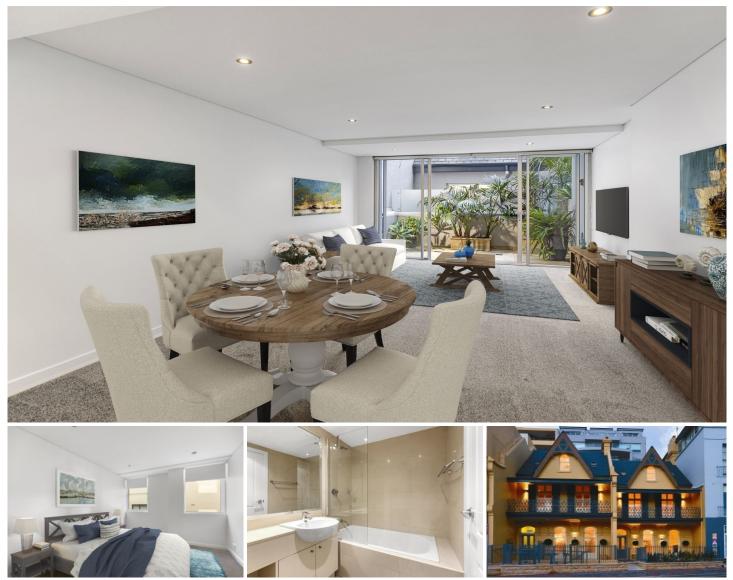

## 4/41 East Esplanade Manly NSW

Located opposite Manly ferry Wharf and Manly Cove Beach this unique one bedroom security apartment is tucked away behind original terraces.

Property features:

- Modern kitchen with gas cooking & dishwasher
- Combined dining and living room
- Great sized entertaining terrace
- Air Conditioning
- Internal laundry with dryer
- Stylish bathroom with bathtub
- Bedroom located away from living with built in wardrobe
- Security car space in basement
- Storage cage

Perfect location for those wanting access to ferry service, restaurants, bars and cafes. Other features include security

View : https://www.redproperty.com.au/lease/nsw/northe rn-beaches/manly/residential/unit/7979178