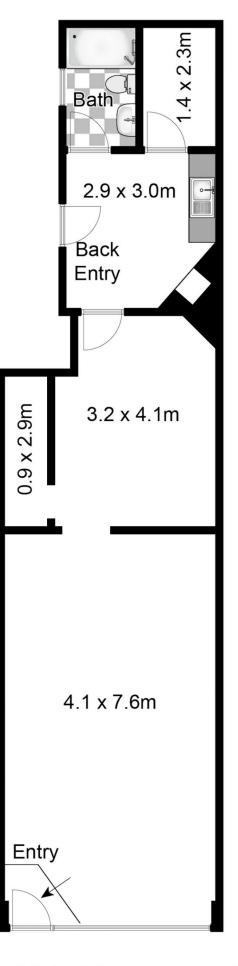

## Price : \$43,000 Building Size : 62 sqm

: \$43,000 inc. GST pa

retail/7978174

View

 b2 sqm
https://www.redproperty.com.au/lease/n sw/northern-beaches/manly/commercial/

David Ryals 02 9977 7533

réd

Whilst bwrm.com.au has made every attempt to ensure the accuracy of the floor plan contained here, measurements are approximate and no responsibility is taken for any error, omission, or mis-statement. This plan is for illustrative purposes only.