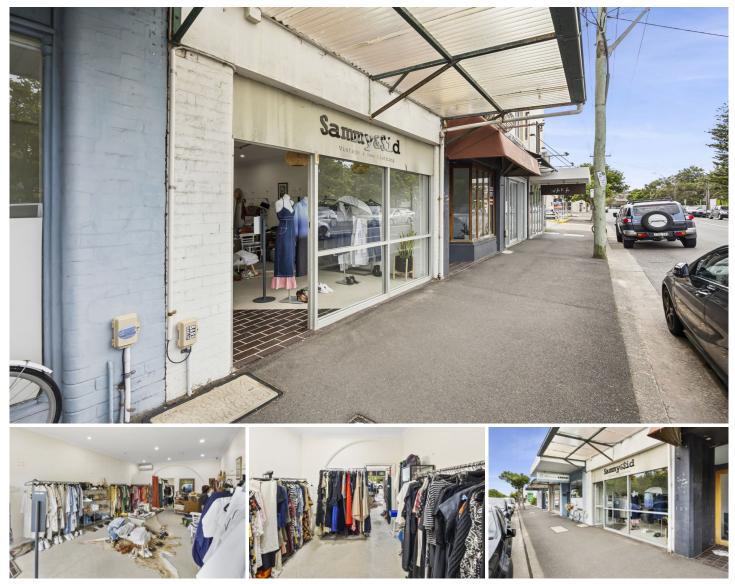

## 149 Pittwater Road Manly NSW

Discover the charm of our boutique retail space nestled on bustling Pittwater Road in Manly. This vibrant location offers a unique opportunity to showcase your brand to the thriving local community and the steady stream of visitors to this coastal gem. Join the vibrant retail scene of Manly and create an unforgettable shopping experience in this dynamic coastal hub.

## -62m2

Contact David Ryals on 0418 616 224 to arrang an inspecton.

## Price : \$43,000 Building Size : 62 sqm

: \$43,000 inc. GST pa

retail/7978174

View

 b2 sqm
https://www.redproperty.com.au/lease/n sw/northern-beaches/manly/commercial/

David Ryals 02 9977 7533

réd

Whilst bwrm.com.au has made every attempt to ensure the accuracy of the floor plan contained here, measurements are approximate and no responsibility is taken for any error, omission, or mis-statement. This plan is for illustrative purposes only.

**149 Pittwater Road**