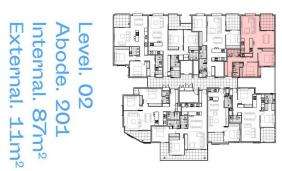

## 201/26 Whistler Street Manly NSW

Made up of just 41 spacious and contemporary apartments, Porteño is tucked away on Whistler Street, one of Manly's best-kept local secrets. Peppered with fabulous restaurants, hole-in-the-wall coffee shops and boutique stores makes it the perfect spot to embrace Manly's unique way of life.

Displaying superb high quality finishes throughout, this two bedroom apartment consist of luxury kitchen with caesarstone bench top and splash back, integrated Miele appliances, high ceilings, engineered timber flooring in living areas, wool carpets in the bedroom and blockout blinds, hotel quality bathrooms and internal laundry with Miele washing machine & dryer provided.

Other great features include large communal roof-top terrace with fabulous ocean and district views, security

2 🕒 2 🖺 1 🗬

**View**: https://www.redproperty.com.au/lease/nsw/northern-beaches/manly/residential/apartment/7966565