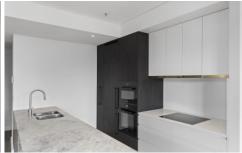

Displaying superb high quality finishes throughout, this two bedroom apartment consist of luxury kitchen with caesarstone bench top and splash back, integrated Miele appliances, high ceilings, engineered timber flooring in living areas, wool carpets in the bedroom and blockout blinds, hotel quality bathrooms and internal laundry with Miele washing machine & dryer provided.