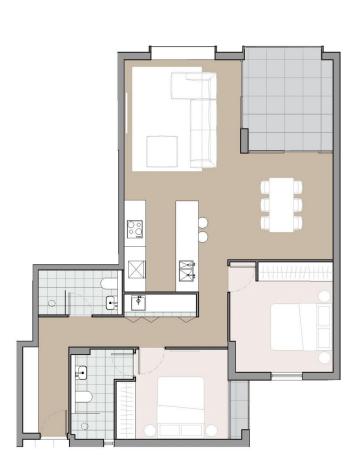

Displaying superb high quality finishes throughout, this two bedroom apartment consist of luxury kitchen with caesarstone bench top and splash back, integrated Miele appliances, high ceilings, engineered timber flooring in living areas, wool carpets in the bedroom and blockout blinds, hotel quality bathrooms and internal laundry with Miele washing machine & dryer provided.

Other great features include large communal roof-top terrace with fabulous ocean and district views, security

2 🕒 2 🖺 1 🗬

**View**: https://www.redproperty.com.au/lease/nsw/northern-beaches/manly/residential/apartment/7966565