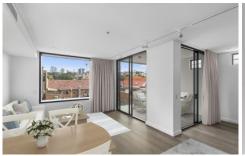

Displaying superb high quality finishes throughout, this two bedroom apartment consist of luxury kitchen with caesarstone bench top and splash back, integrated Miele appliances, high ceilings, engineered timber flooring in living areas, wool carpets in the bedroom and blockout blinds, hotel quality bathrooms and internal laundry with Miele washing machine & dryer provided.