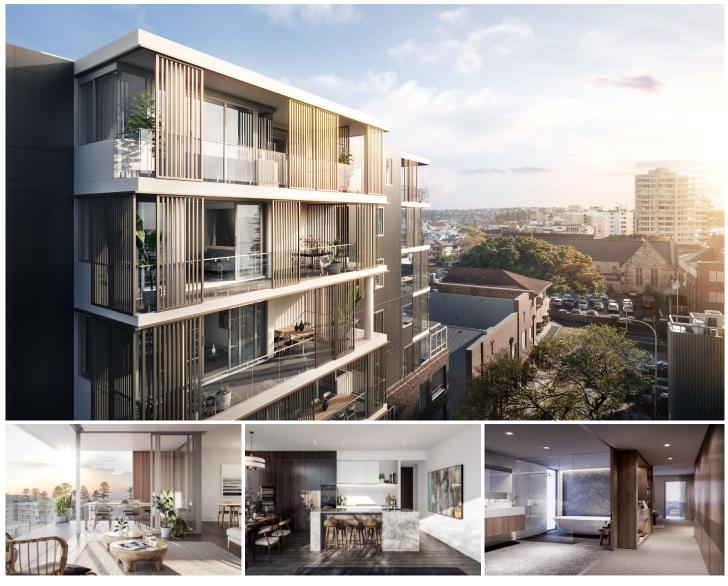

## Level 2/204/26 Whistler Street Manly NSW

Made up of just 41 spacious and contemporary apartments, Porteño is tucked away on Whistler Street, one of Manly's best-kept local secrets. Peppered with fabulous restaurants, hole-in-the-wall coffee shops and boutique stores makes it the perfect spot to embrace Manly's unique way of life.

Displaying superb high quality finishes throughout, this two bedroom apartment consist of luxury kitchen with caesarstone bench top and splash back, integrated Miele appliances, high ceilings, engineered timber flooring in living areas, wool carpets in the bedroom and blockout blinds, hotel quality bathrooms and internal laundry with Miele washing machine & dryer provided.

Other great features include large communal roof-top terrace with fabulous ocean and district views, security

Lauren Compton 02 9917 4406

**View** : https://www.redproperty.com.au/lease/nsw/northe

rn-beaches/manly/residential/apartment/7932798