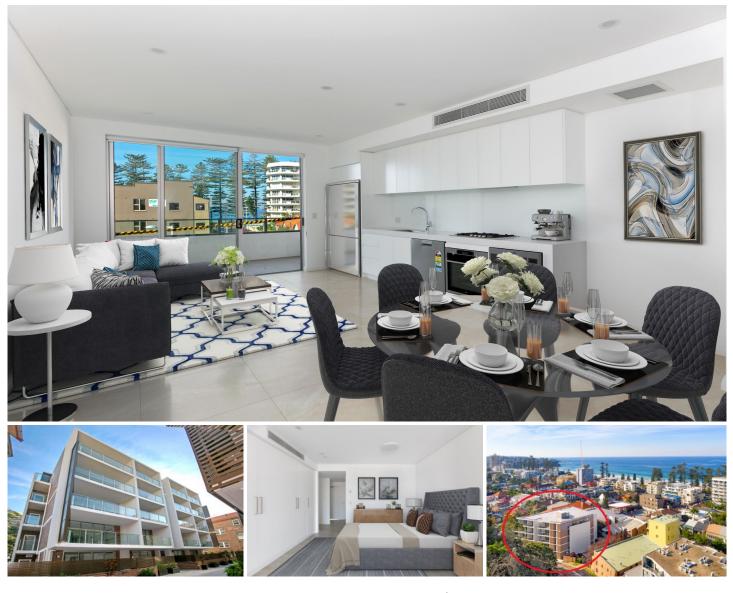

## réd

10/69 Pittwater Road Manly NSW

Serving up an ultra-convenient cosmopolitan Manly lifestyle, this boutique studio beach pad offers stellar positioning, only footsteps from iconic Manly Beach, Wharf and Corso, and with restaurants and cafes at your doorstep.

Large glass sliders in the open living/bedroom area seamlessly draws the fresh sea breezes in while also creating a lovely connection to the outdoors, quickly reminding you of your enviable and vibrant location.

Full kitchen facilities include stone benches, gas cooking, European appliances and soft close cabinetry.

Full ultra-chic bathroom with frameless screens Zoned reverse cycle air-conditioning Internal laundry facilities with dryer 1 🎮 1 🚔 1 🚘

View : https://www.redproperty.com.au/lease/nsw/northe rn-beaches/manly/residential/studio/7912322

Jordan Ashab 02 9917 4404

Lauren Compton 02 9917 4406

**UNDERCLIFF** 69 PITTWATER ROAD, MANLY

INTERNAL 46.2m<sup>2</sup> EXTERNAL 9.4m<sup>2</sup> PARKING (1x) 13.0m<sup>2</sup> TOTAL 68.6m<sup>2</sup>