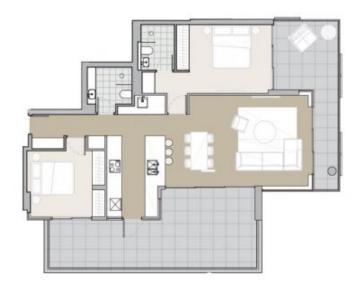

## 2 🛤 2 🚔 1 🚘

Building Size : 144 sqm

View

Luke Newby 02 9917 4422

: https://www.redproperty.com.au/sale/ns

w/northern-beaches/manly/residential/ap

Charli Sanders 9917 4405

Level. 07 Abode. 704 Internal. 90m<sup>2</sup> External. 50m<sup>2</sup>