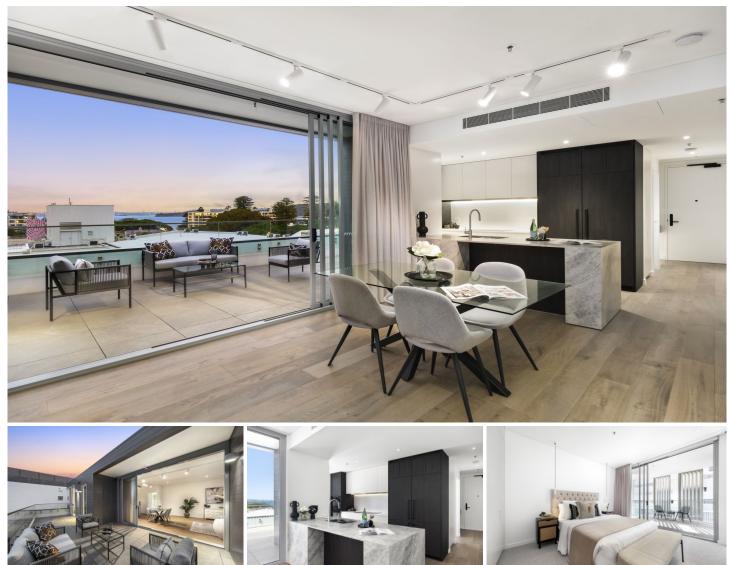

## 704/26 Whistler Street Manly NSW

Set high this pristine brand new development in a coveted beach side residence that leaves nothing wanting, offering sophisticated easy-care living without compromising on location or quality. The thoughtfully designed layout features stunning light-filled interiors that immediately impress the eye and elevated harbour and beach views from its 7th floor balconies. Spacious living and dining spaces seamlessly flow, complete with privacy shutters and uncovered sections - perfect for entertaining in all seasons. Each of the 2 generous bedrooms has a built-in wardrobe, and block-out blinds, master with ensuite bathroom and all have direct balcony access, allowing you to wake up to the fresh coastal breeze every day. The kitchen boasts top-quality finishes and appliances, ideal for preparing a family meal or hosting a dinner party to impress. Residents can also enjoy the expansive communal rooftop, taking advantage of the stunning panoramic views while hosting

## 2 🛤 2 🚔 1 🚘

Building Size : 144 sqm

View

Luke Newby 02 9917 4422

: https://www.redproperty.com.au/sale/ns

w/northern-beaches/manly/residential/ap

Charli Sanders 9917 4405

Level. 07 Abode. 704 Internal. 90m<sup>2</sup> External. 50m<sup>2</sup>