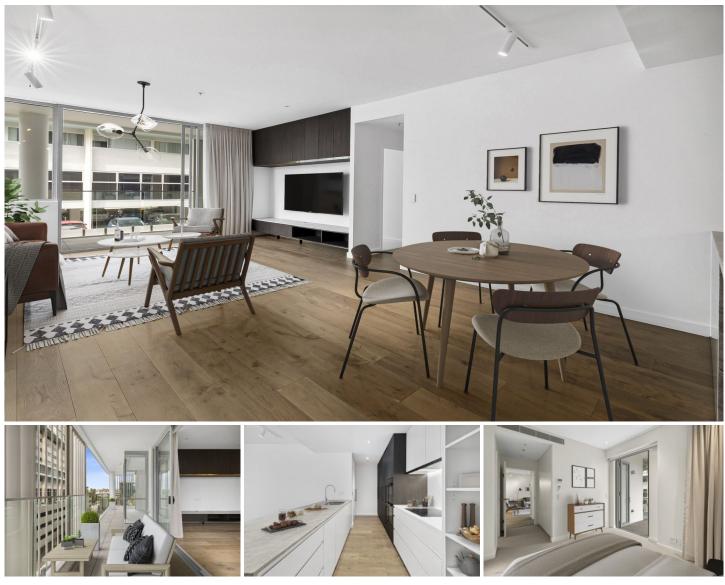

Displaying superb high quality finishes throughout, this two bedroom apartment consist of luxury kitchen with caesarstone bench top and splash back, integrated Miele appliances, high ceilings, engineered timber flooring in living areas, wool carpets in the bedroom and blockout blinds, hotel quality bathrooms and internal laundry with Miele washing machine & dryer provided.

Other great features include large communal roof-top terrace with fabulous ocean and district views, security

Lauren Compton 02 9917 4406

**View** : https://www.redproperty.com.au/lease/nsw/northe

rn-beaches/manly/residential/apartment/7905003