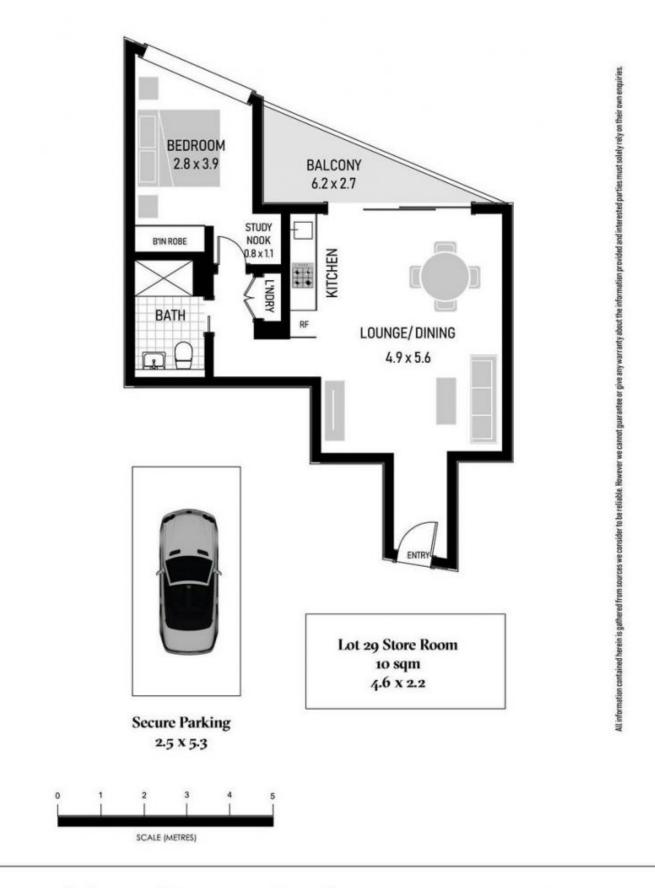

## réd



## 18/53 Pittwater Road Manly NSW

This stunning 1 bedroom apartment is the perfect place for those seeking modern and stylish living, with floorboards throughout, AC and a large sunny balcony.

Conveniently located within a full security building and lift access, secure parking and a huge storage cage.

Moving in is easy with a fridge, washing machine, dryer and microwave all included.

Key Features:

- -Air conditioning
- -Internal laundry
- -Secure basement car space
- -Oversized storage cage in basement
- -Bedroom ceiling fan





Jordan Ashab 02 9917 4404



rn-beaches/manly/residential/apartment/7881023

Skye Newport 9917 4408

https://www.redproperty.com.au



## 18/53-57 Pittwater Road Manly

1 beds 1 both 1 cor Total Area 57 sqm