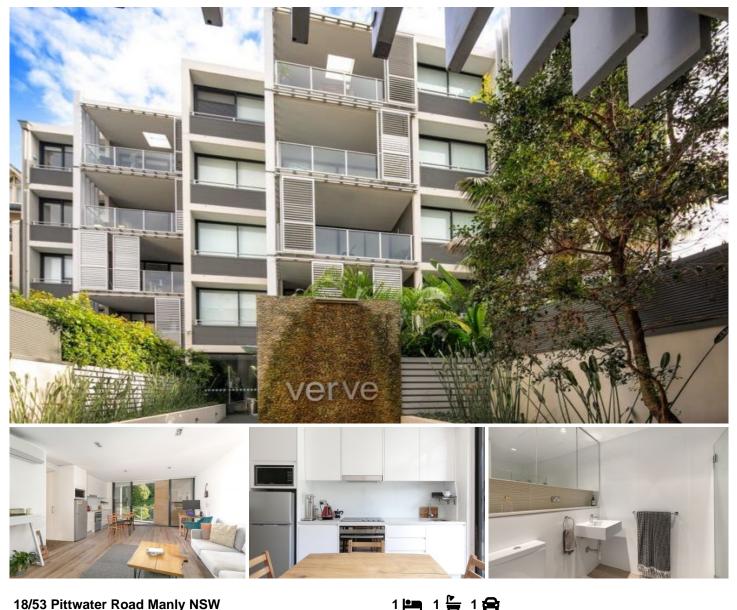

## 18/53 Pittwater Road Manly NSW

This stunning 1 bedroom apartment is the perfect place for those seeking modern and stylish living, with floorboards throughout, AC and a large sunny balcony.

Conveniently located within a full security building and lift access, secure parking and a huge storage cage.

Moving in is easy with a fridge, washing machine, dryer and microwave all included.

Key Features:

- -Air conditioning
- -Internal laundry
- -Secure basement car space
- -Oversized storage cage in basement
- -Bedroom ceiling fan