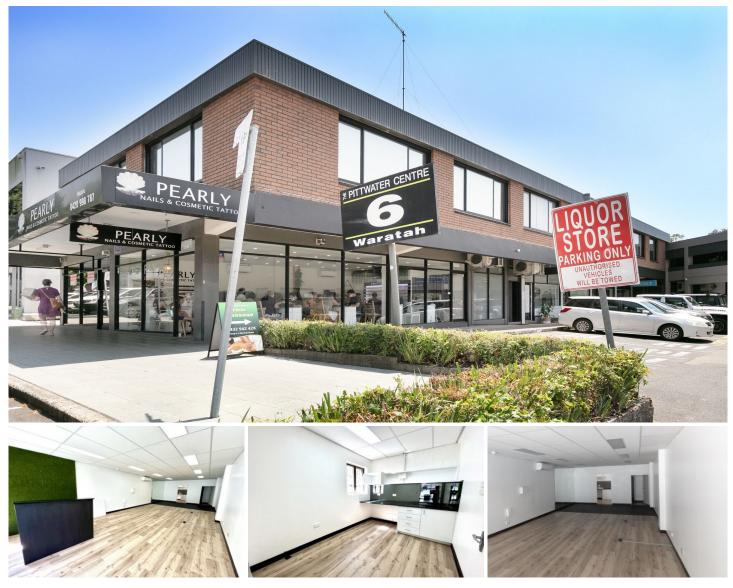

## 1/6 Waratah Street Mona Vale NSW

- Floor space 60m2
- 4.5m frontage
- Zoning: 3E General Business
- Former Physio

Discover an exceptional opportunity to establish and showcase your business at this remarkable property, perfectly situated within the renowned Pittwater Centre on Waratah Street. Boasting a highly sought-after location in bustling Mona Vale. This space offers unparalleled exposure to both vehicle and pedestrian traffic. With its prominent street frontage and excellent visibility, it presents an ideal setting for any retail venture.

In addition to the main retail area, the property includes a well-appointed kitchen and meals room, offering convenience for staff breaks or preparing refreshments. A

## Price : \$45,000 Building Size : 60 sqm View : https://w

View

- : \$45,000 + GST gross p/a pa : 60 sqm
- : https://www.redproperty.com.au/lease/n sw/northern-beaches/mona-vale/comme rcial/retail/7850585