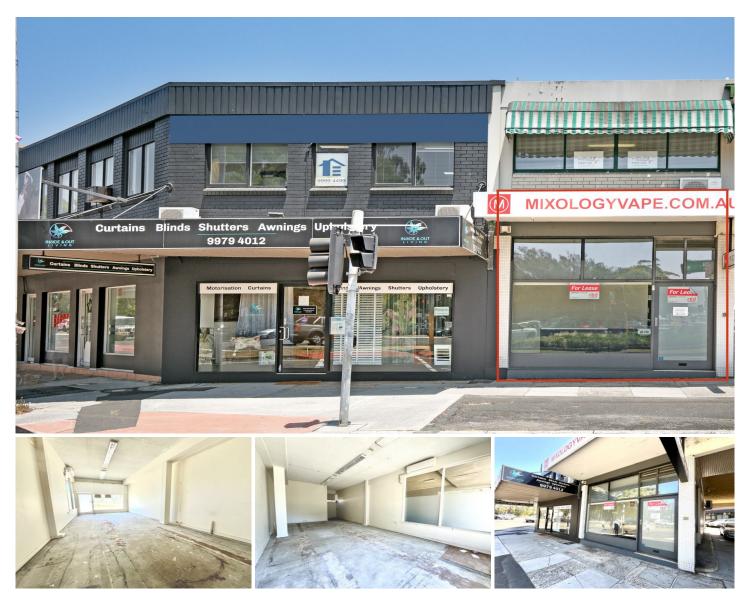

## 1/1761 Pittwater Road Mona Vale NSW

- \$32,000 gross p/a
- 55m2
- Excellent frontage
- High exposure

Light and bright shop in well known and professional Pittwater Centre. With excellent vehicle and pedestrian traffic. Highly competitive package with kitchen and rear access.

Contact David Ryals on 0418 616 224 or John Vaccaro on 0411 259 565 for further information or to arrange an inspection.

Price : \$32,000 + GST gross pa

Building Size: 55 sqm

**View**: https://www.redproperty.com.au/lease/n