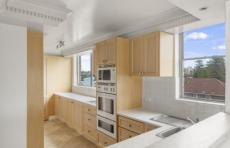

## Features include:

- Two modern bathrooms main with en-suite
- Large built-ins in each bedroom
- Large kitchen includes integrated fridge, dishwasher and microwave
- Internal laundry with washer and dryer
- 2x security car spaces
- Secured building with lift access