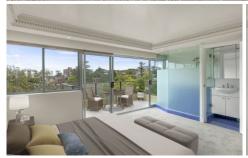

## Features include:

- Two modern bathrooms main with en-suite
- Large built-ins in each bedroom
- Large kitchen includes integrated fridge, dishwasher and microwave
- Internal laundry with washer and dryer
- 2x security car spaces
- Secured building with lift access