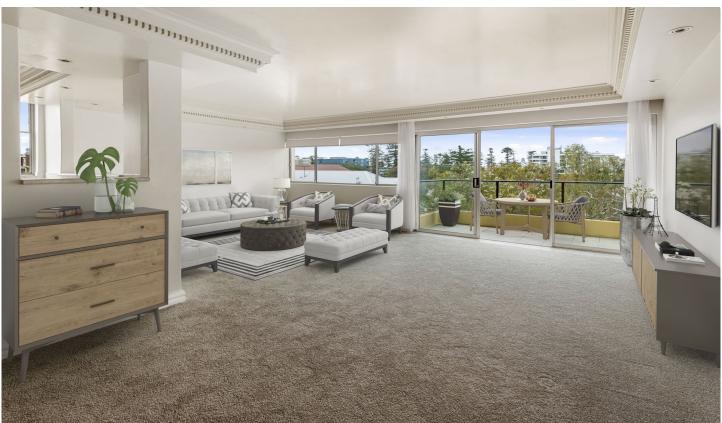

19/24-25 East Esplanade Manly NSW

Bright and sunny living and dining area with decorative ceilings that flows out to a easterly facing balcony. Close to shops, Manly beach and The Wharf.