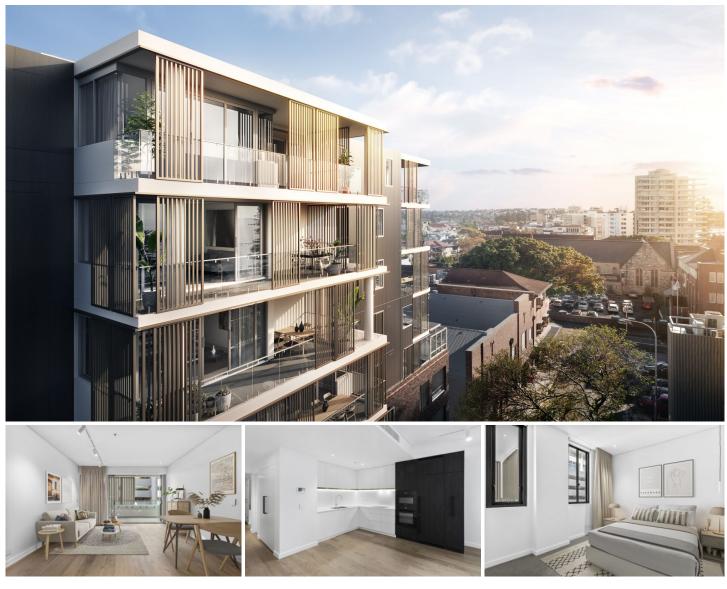

## 107/26 Whistler Street Manly NSW

Porteño building tucked away on Whistler Street, one of Manly's best-kept local secrets.

This two bedroom apartment consist of luxury kitchen with caesarstone bench top and splash back, integrated Miele appliances, high ceilings, engineered timber flooring in living areas, wool carpets in the bedroom, hotel quality bathrooms and internal laundry with Miele washing machine & dryer provided.

Other great features include large communal roof-top terrace with fabulous ocean and district views, security building with lift access, ducted air-conditioning, secure car space with remote access + caged storage.