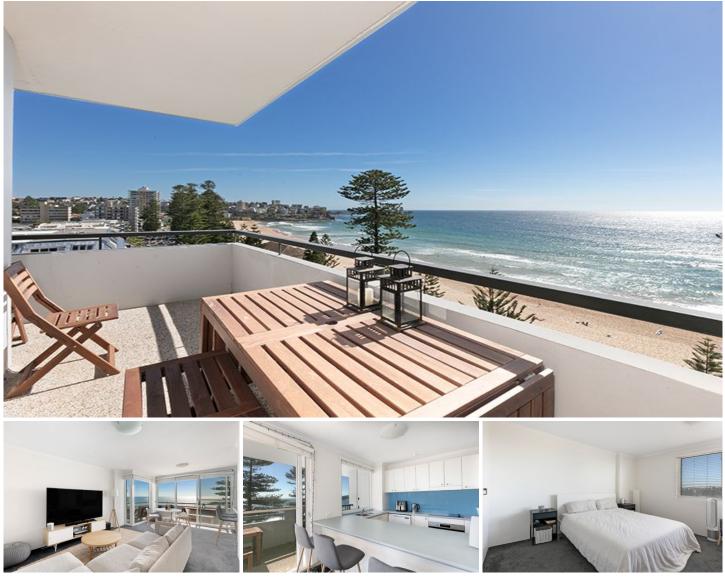

## 23/88 North Steyne Manly NSW

Located on the 8th floor at the front of the Caprice building opposite Manly beach.

## **Property Features**

- Open kitchen with dishwasher
- Combined living/dining opening out onto balcony
- Stunning north easterly aspect
- Two bedrooms with built in wardrobes
- Internal laundry facilities
- Lock up garage
- Security building with lift access

Just 50 metres from the beach and a short walk to bus and ferry. Sorry no pets.

View : https://www.redproperty.com.au/lease/nsw/northe rn-beaches/manly/residential/unit/7834787

Skye Newport 9917 4408

Lochie O'Brien 9917 4415