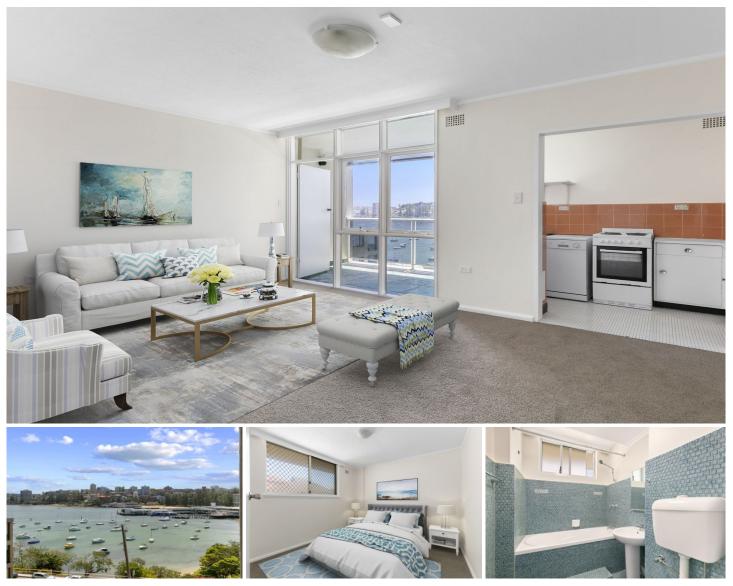

## 35/13 East Esplanade Manly NSW

Situated on the 3rd floor with lift access and located at this popular Harbour side location opposite Manly Cove Beach. This comfortable 2 bedroom unit has been freshly painted and carpeted throughout. With good size living, open plan kitchen with dishwasher, good size main bedroom and fully tiled bathroom. The light and bright unit also offers a good size balcony capturing excellent water views and as a bonus, a secure under cover car space.