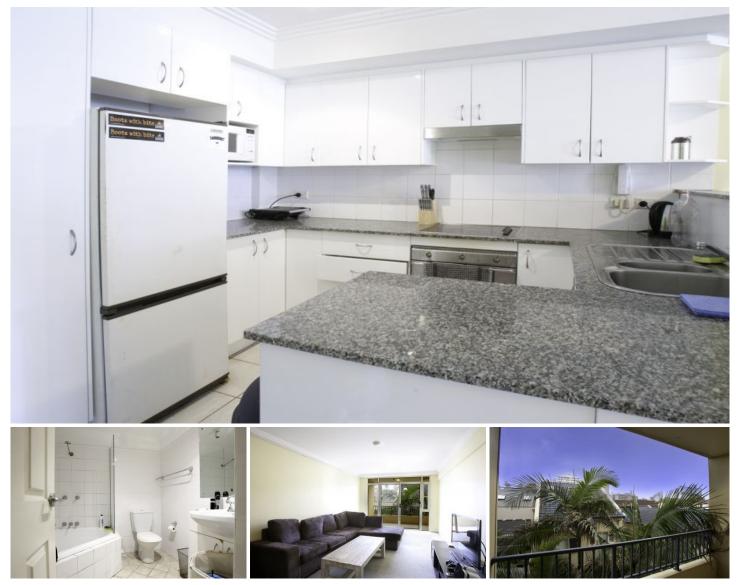

## 22/51 Pittwater Road Manly NSW

This spacious one bedroom unit is close to all Manly has to offer!

Within walking distance to Manly CBD, Cafes, Restaurants and just a short ferry ride to the city, this unit features:

- Carpet throughout
- Combined lounge/dining
- Kitchen with dishwasher
- Full bathroom with laundry facilities and dryer included

- Main bedroom has built ins with a door leading onto the second balcony

- Secure car space and storage cage

Available from the 15th of December 2023, for an initial 12 month lease! Sorry, no pets.

1 🎮 1 🚔 1 🛱

View : https://www.redproperty.com.au/lease/nsw/northe rn-beaches/manly/residential/unit/7826165