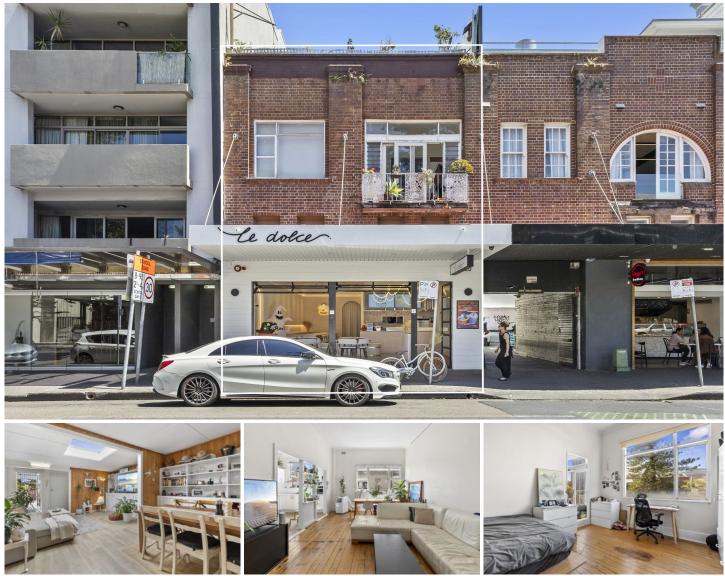

## 2D Darley Road Manly NSW

A significant holding right in the vibrant heart of Manly, investors or developers will see the value and the potential of this property. It comprises a large fitted out shopfront with all the amenities in place to commence a café or restaurant business plus two upper level unimproved apartments.

On one title, it can be held as a great investment with tenants already in place with the apartments and the shopfront ready to lease out. Alternatively, explore the development options and fully capitalise on its premier locale. It's surrounded by quality establishments and enjoys excellent passing foot and car traffic exposure.

Further property features include:

- North-east facing, premium Manly with mixed use zoning
- Occupies a prime 148sqm with high exposure frontage