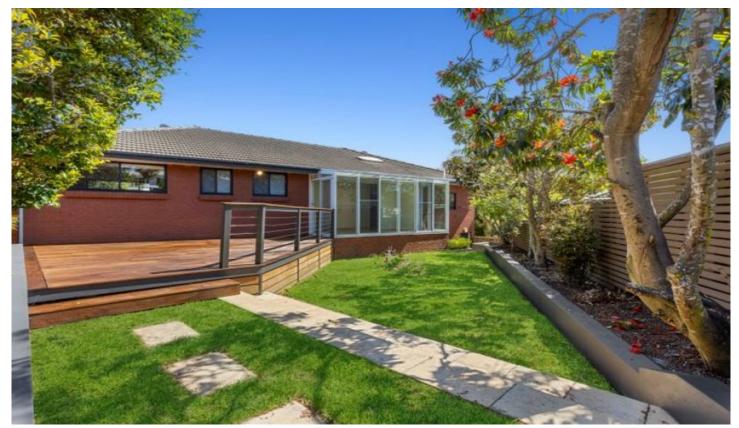

## Features include:

- New carpet and paint
- Versatile layout with 2 living areas
- Double remote lock-up garage with plenty of storage space
- Three spacious bedrooms all with BIR's, main with ensuite
- Polished timber floorboards throughout living areas
- Entertainers kitchen with gas cooktop and dishwasher
- Beautifully landscaped backyard with a large timber deck, lush lawn, and mature trees that offer both shade and