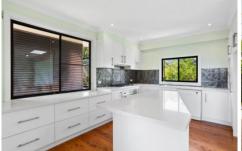

## Features include:

- New carpet and paint
- Versatile layout with 2 living areas
- Double remote lock-up garage with plenty of storage space
- Three spacious bedrooms all with BIR's, main with ensuite
- Polished timber floorboards throughout living areas
- Entertainers kitchen with gas cooktop and dishwasher
- Beautifully landscaped backyard with a large timber deck, lush lawn, and mature trees that offer both shade and