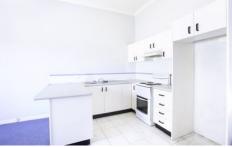

Offering a renovated bathroom with washer/dryer included, large living area and kitchen with breakfast bar, electric cooking, plenty of cupboard space and a fridge.

Don't miss the opportunity to inspect this seaside pad today.