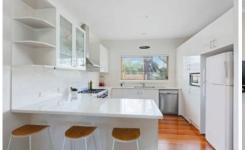

## 42b Alamein Avenue Narraweena NSW

Set in a tightly held neighborhood, this top floor duplex with it's own access is as tranquil as it is convenient.

Its spacious interiors offer a modern kitchen with dishwasher, gas cooking, breakfast bar and plenty of cupboard space. Combined lounge/dining room flowing onto covered deck + internal laundry facilities with storage cupboard. Well maintained main bathroom with separate bath and shower + ensuite off the main bedroom, four bedrooms two with built-in robes and walk in robes in master.