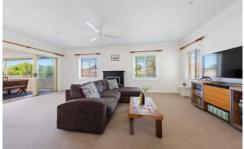

## 42b Alamein Avenue Narraweena NSW

Set in a tightly held neighborhood, this top floor duplex with it's own access is as tranquil as it is convenient.

Its spacious interiors offer a modern kitchen with dishwasher, gas cooking, breakfast bar and plenty of cupboard space. Combined lounge/dining room flowing onto covered deck + internal laundry facilities with storage cupboard. Well maintained main bathroom with separate bath and shower + ensuite off the main bedroom, four bedrooms two with built-in robes and walk in robes in master.