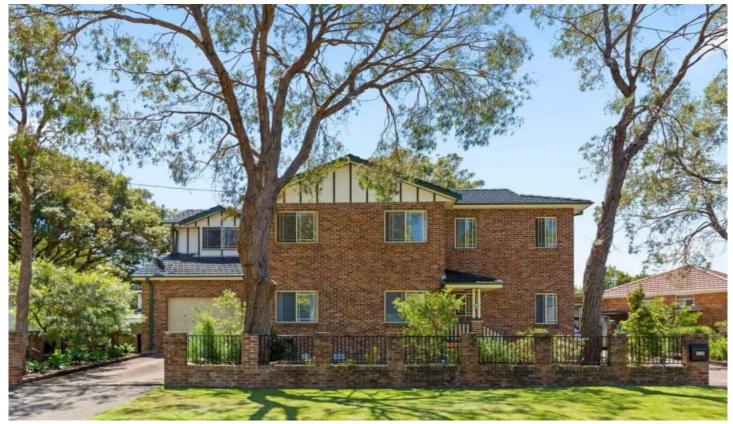

## 42b Alamein Avenue Narraweena NSW

Set in a tightly held neighborhood, this top floor duplex with it's own access is as tranquil as it is convenient.

Its spacious interiors offer a modern kitchen with dishwasher, gas cooking, breakfast bar and plenty of cupboard space. Combined lounge/dining room flowing onto covered deck + internal laundry facilities with storage cupboard. Well maintained main bathroom with separate bath and shower + ensuite off the main bedroom, four bedrooms two with built-in robes and walk in robes in master.