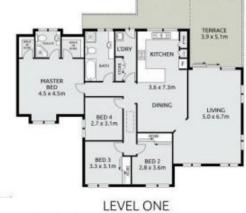

## 42b Alamein Avenue Narraweena NSW

Set in a tightly held neighborhood, this top floor duplex with it's own access is as tranquil as it is convenient.

Its spacious interiors offer a modern kitchen with dishwasher, gas cooking, breakfast bar and plenty of cupboard space. Combined lounge/dining room flowing onto covered deck + internal laundry facilities with storage cupboard. Well maintained main bathroom with separate bath and shower + ensuite off the main bedroom, four bedrooms two with built-in robes and walk in robes in master.

Other great features include level enclosed sunlit grass backyard and double tandem carport completes this great package. Separately metered for electricity & gas. Lawn & garden maintenance tenants responsibility.