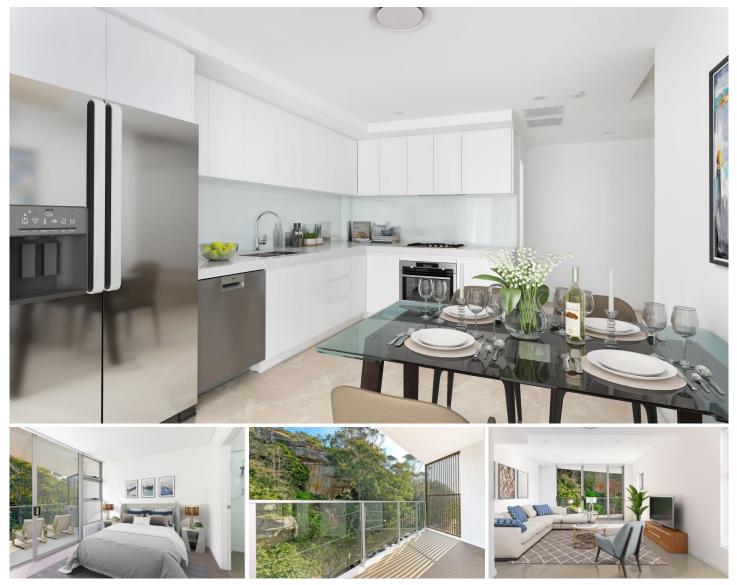

## 20/69 Pittwater Road Manly NSW

This stylish townhouse-like residence offers the perfect blend of space, amenity, and convenience with all living, dining and alfresco entertaining zones thoughtfully placed on the entry level. A designer gas kitchen with stone bench tops ensures entertaining is a breeze, while the leafy outlook off the balcony makes this area the perfect spot to relax. The upper level comprises of 2 deluxe bedrooms, one of which has its own balcony, and each has built-in robes and chic en-suites.

Guest bathroom off living/dining, internal Laundry, single car space & storage cage completes this great package!

Available early-mid October 2023 for a 12 month lease. No pets.