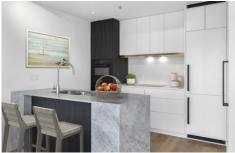

Displaying superb high quality finishes throughout, this two bedroom apartment spread over two levels consist of luxury kitchen with caesarstone bench top and splash back, integrated Miele appliances, high ceilings, engineered timber flooring in living areas, wool carpets in the bedroom and blockout blinds, hotel quality bathrooms including 3rd guest toilet and internal laundry with Miele washing machine & dryer provided. Two sunlit balconies enjoying district views makes this property unique.