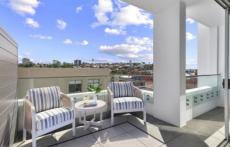

Displaying superb high quality finishes throughout, this two bedroom apartment spread over two levels consist of luxury kitchen with caesarstone bench top and splash back, integrated Miele appliances, high ceilings, engineered timber flooring in living areas, wool carpets in the bedroom and blockout blinds, hotel quality bathrooms including 3rd guest toilet and internal laundry with Miele washing machine & dryer provided. Two sunlit balconies enjoying district views makes this property unique.