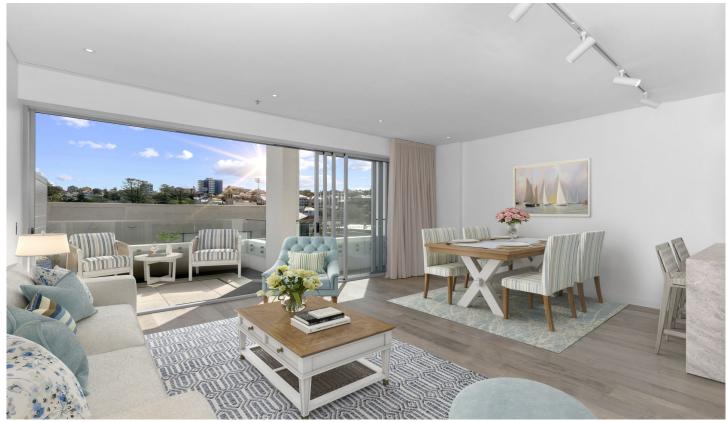

Displaying superb high quality finishes throughout, this two bedroom apartment spread over two levels consist of luxury kitchen with caesarstone bench top and splash back, integrated Miele appliances, high ceilings, engineered timber flooring in living areas, wool carpets in the bedroom and blockout blinds, hotel quality bathrooms including 3rd guest toilet and internal laundry with Miele washing machine & dryer provided. Two sunlit balconies enjoying district views makes this property unique.