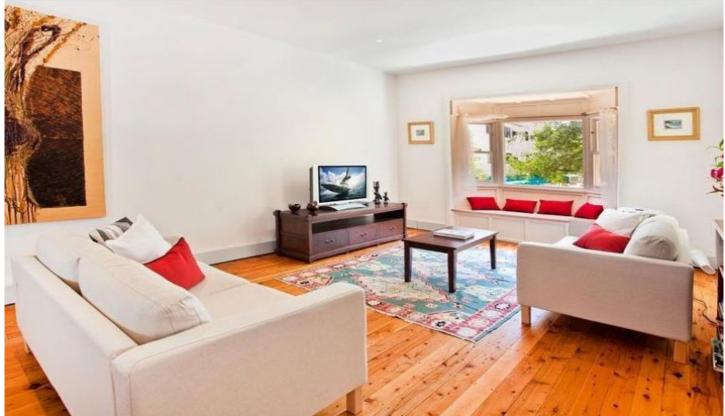

## 5/31-33 Sydney Road Manly NSW

This apartment is situated above the Corso, just 200m to Manly beach, close to the ferry wharf and footsteps to shops, restaurants, cafes and bars.

The only apartment on title, it is accessed from the Corso via a secure, private gate and staircase. It features 2 queen bedrooms with built-in wardrobes, enormous eat-in gas kitchen with stone bench tops, bathroom, internal laundry and an expansive living area with a gorgeous bay window seat to relax.

Also included are two balconies; a covered North facing verandah out front plus a huge entertainers terrace at the back. Plenty of space for a BBQ, bikes and surfboards.

Features include wooden floors and high ceilings to add character and charm to this unique apartment.