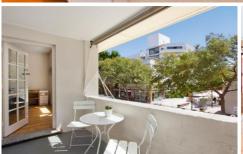

Also included are two balconies; a covered North facing verandah out front plus a huge entertainers terrace at the back. Plenty of space for a BBQ, bikes and surfboards.

Features include wooden floors and high ceilings to add character and charm to this unique apartment.