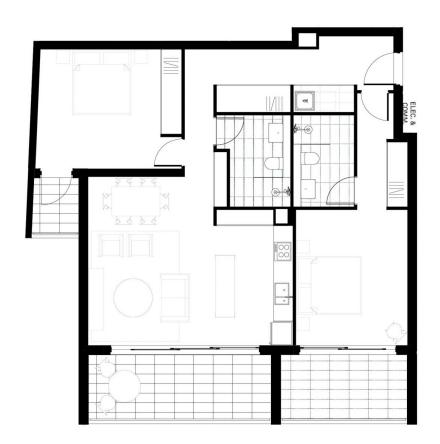

## **BUILDING B UNIT 23**

FIRST PITTWATER ROAD

INTERNAL EXTERNAL PARKING (1x) TOTAL

96.6m<sup>2</sup> 22.1m<sup>2</sup> 13.0m<sup>2</sup> 131.7m<sup>2</sup>