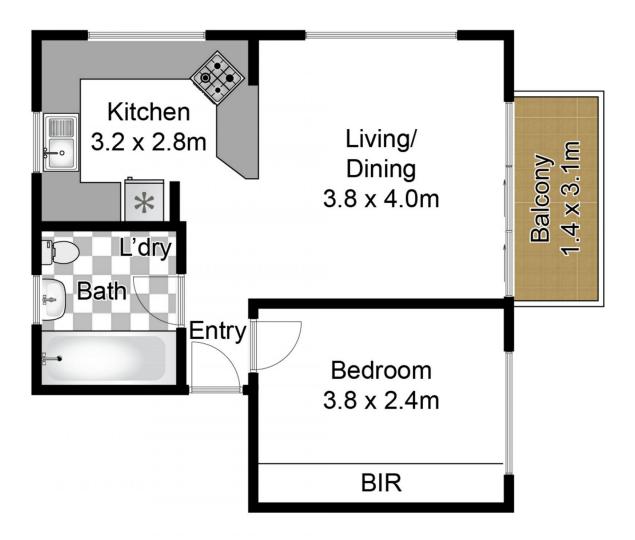

- ? Roomy living/dining space with timber floors flows to balcony
- ? Open plan stone kitchen, sleek appliances and a