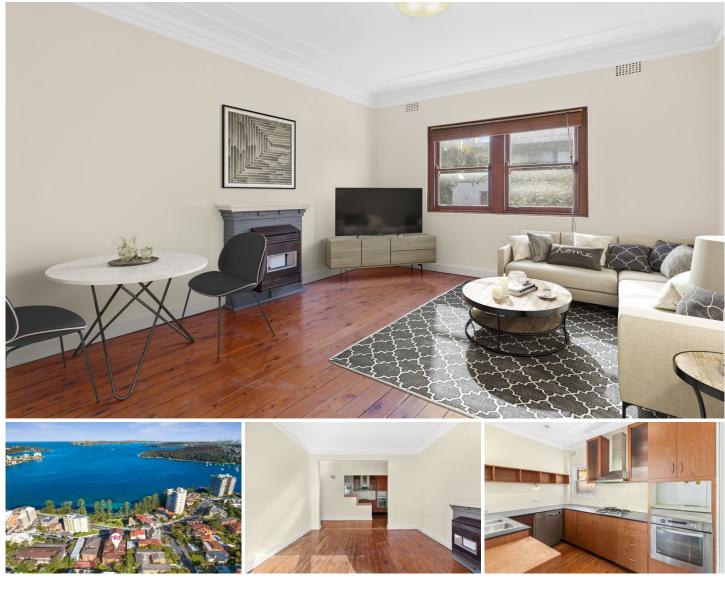

## 24/26 The Crescent Manly NSW

Great investment, lifestyle choice, or first home. Last rented for \$710 per week.

A tranquil outlook, plentiful natural light and classic period charm create a welcoming feel in this boutique apartment, enviably located within footsteps to Delwood Beach and Manly scenic walkway.

The spacious interiors blend classic charm with contemporary updates featuring hardwood timber floorboards, leadlight windows and high ceilings in keeping with its Art Deco pedigree.

The practical design incorporates a welcoming lounge/dining area and illustrated by intricate windows. The updated kitchen rests at the social heart of the home and is equipped with stone benchtops, a stainless-steel gas