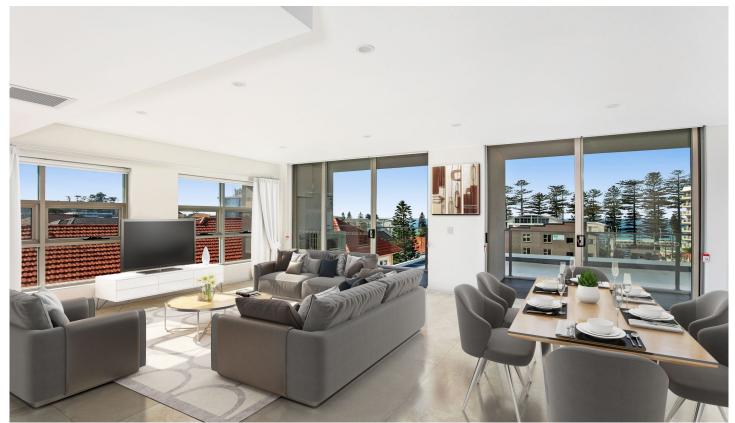

## 33/69 Pittwater Road Manly NSW

Generously proportioned stylish, and boasting Manly Beach views from its privileged North -Easterly top floor position, this superbly appointed 3 bedroom apartment offers an enviable lifestyle package, just footsteps to Manly Beach, Wharf and cafes.

Featuring open plan design, the aesthetics are relaxed yet luxurious, focusing on a seamless flow to alfresco entertaining decks and sparkling panoramas.

Sleek and open plan, the gourmet stone kitchen offers gas cooking, European appliances and a breakfast bar for casual dining.