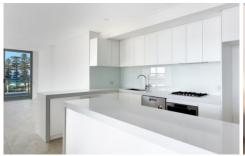

Featuring open plan design, the aesthetics are relaxed yet luxurious, focusing on a seamless flow to alfresco entertaining decks and sparkling panoramas.

Sleek and open plan, the gourmet stone kitchen offers gas cooking, European appliances and a breakfast bar for casual dining.

## Features include

- Gas cooking + Dishwasher
- Views of Manly Beach
- Reverse cycle air-conditioning

3 📭 2 🔓 2 🖨

**View :** https://www.redproperty.com.au/lease/nsw/northe rn-beaches/manly/residential/apartment/7677455