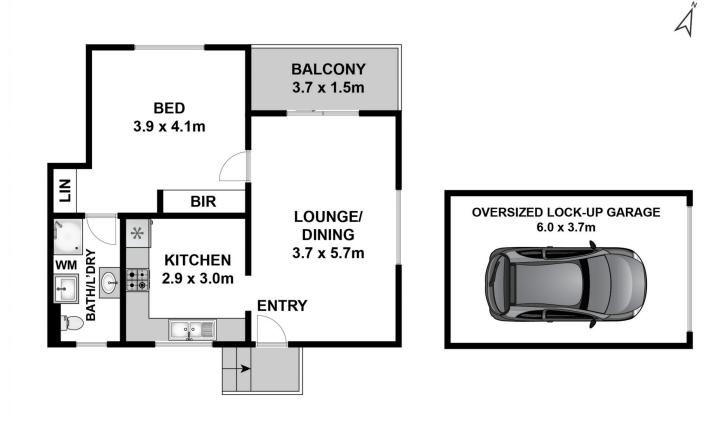

Ashley Miles 02 9977 3000

Approx House Area 58m<sup>2</sup> Whilst bwrm.com.au has made every attempt to ensure the accuracy of the floor plan contained here, measurements are approximate and no responsibility is taken for any error, omission, or mis-statement. This plan is for illustrative purposes only.