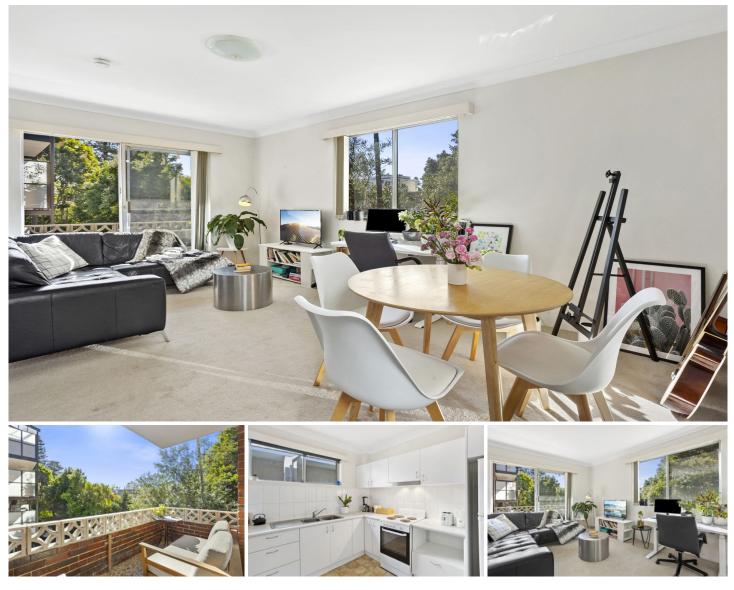

## 2/35 Darley Road Manly NSW

The perfect beach pad central to Manly Beach and Manly Wharf, this apartment surprises and delights with its impressive list of credentials. It's set to the back of a boutique block and enjoys ground-level access with rear elevation. Whether you're working from home, relaxing after a hard day or entertaining friends, you'll appreciate the generous 63 sqm layout with balcony and 26 m2 Garage, sun-drenched northeast aspect and private leafy setting. It's well-presented with scope to capitalise or add your personal flair and will appeal to first-home buyers, downsizers and investors. Complete with an oversized garage, it's footsteps to cafes, buses and beaches.

? Spacious living/dining room with lovely private leafy outlooks

? Balcony for soaking up the sunshine, separate eat-in kitchen