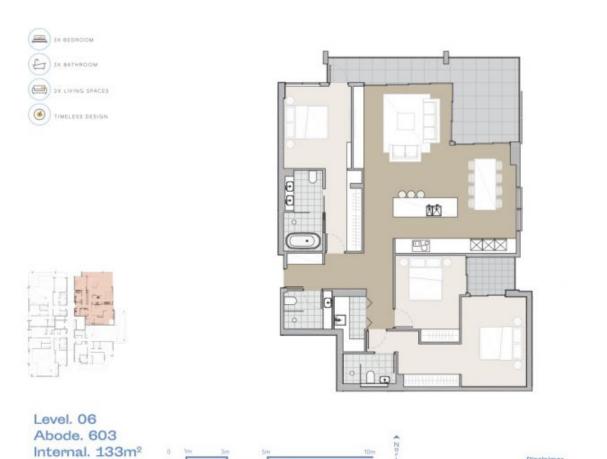

## 603/26 Whistler Street Manly NSW

Open Homes every Wednesday 12.00pm - 1.00pm and Saturdays 12.00pm - 1.00pm.

This refined statement in contemporary design excites the senses with its voluminous spaces, stunning inclusions and north facing district and ocean vistas. Uncompromising in its delivery of up-to-the-minute style, the indoor to outdoor connection is paramount with every room in this luxury residence extending out to one of the balconies.

Expansive open plan spaces incorporate a deluxe stone, gas and Miele island kitchen with dramatic cabinetry and flow to the large wraparound balcony. Two of the three bedrooms include an ensuite and the bathrooms are on-trend designer spaces. Complete with dual security parking and storage, this is an unmissable opportunity in the heart of Manly, a stroll to the beach, shops, dining, bus,