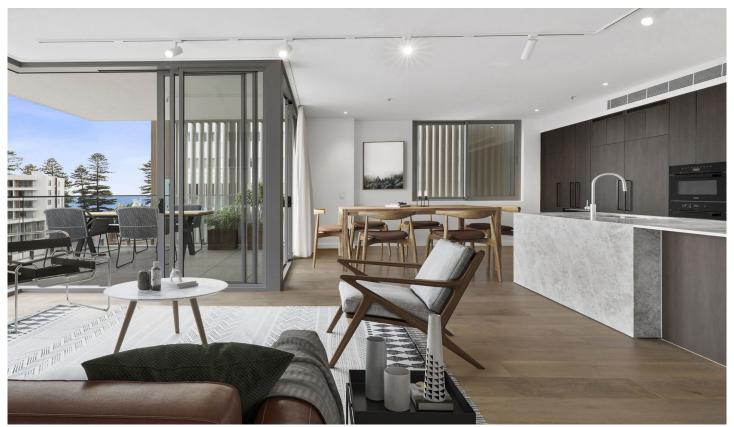

## 603/26 Whistler Street Manly NSW

Open Homes every Wednesday 12.00pm - 1.00pm and Saturdays 12.00pm - 1.00pm.

This refined statement in contemporary design excites the senses with its voluminous spaces, stunning inclusions and north facing district and ocean vistas. Uncompromising in its delivery of up-to-the-minute style, the indoor to outdoor connection is paramount with every room in this luxury residence extending out to one of the balconies.

Expansive open plan spaces incorporate a deluxe stone, gas and Miele island kitchen with dramatic cabinetry and flow to the large wraparound balcony. Two of the three bedrooms include an ensuite and the bathrooms are on-trend designer spaces. Complete with dual security parking and storage, this is an unmissable opportunity in the heart of Manly, a stroll to the beach, shops, dining, bus,