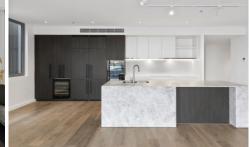

Expansive open plan spaces incorporate a deluxe stone, gas and Miele island kitchen with dramatic cabinetry and flow to the large wraparound balcony. Two of the three bedrooms include an ensuite and the bathrooms are on-trend designer spaces. Complete with dual security parking and storage, this is an unmissable opportunity in the heart of Manly, a stroll to the beach, shops, dining, bus,