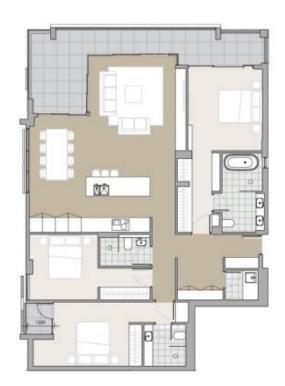

Secure lift access leaves you at the door to a stunning, tastefully decorated home that incorporates a home office, sweeping living and dining zones, a statement kitchen and three large bedrooms including two with an ensuite. Two balconies provide plenty of opportunity to relax or entertain in style. Brilliantly positioned with dining, shops and

Level. 07 Abode. 701 Internal. 134m<sup>2</sup> External. 22m<sup>2</sup>

) Tem 3m 10m P

Place are for marketing auraness in