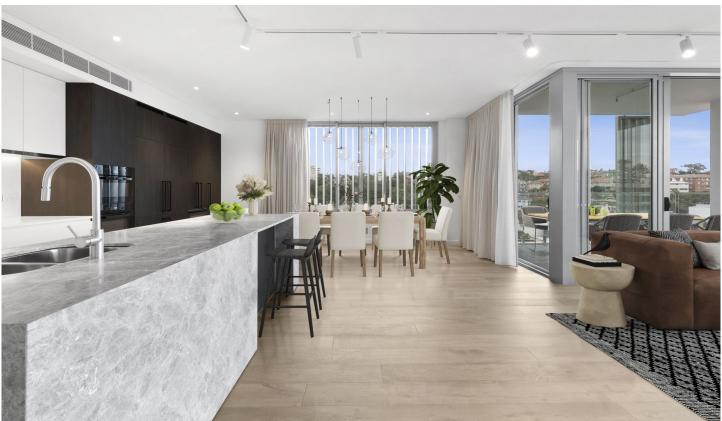

## 701/26 Whistler Street Manly NSW

Open Homes every Wednesday 12.00pm - 1.00pm and Saturdays 12.00pm - 1.00pm.

This exceptional brand new penthouse delivers refinement and luxury on an impressive scale, masterfully designed and constructed and wrapping around the 7th floor, north side of 'Porteno'. The apartment's fabulous indoor and outdoor spaces capture the essence of a coveted Manly lifestyle with ocean views and a green vista over Manly Oval.

Secure lift access leaves you at the door to a stunning, tastefully decorated home that incorporates a home office, sweeping living and dining zones, a statement kitchen and three large bedrooms including two with an ensuite. Two balconies provide plenty of opportunity to relax or entertain in style. Brilliantly positioned with dining, shops and