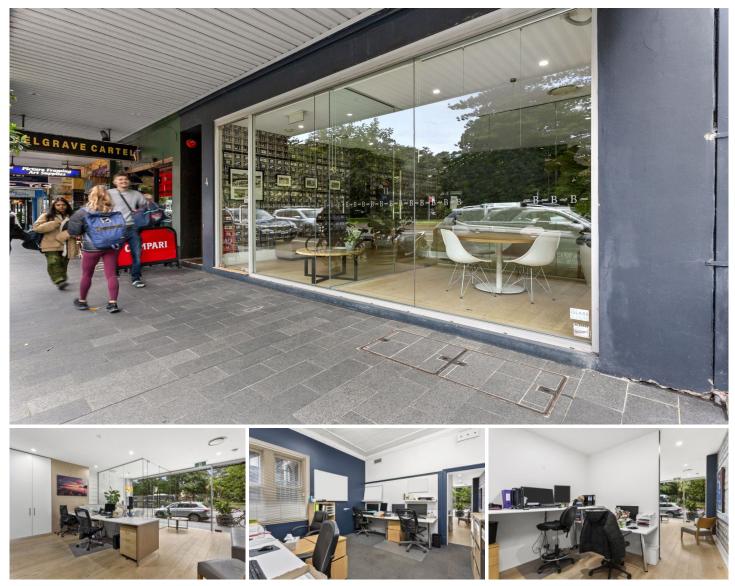

## **4 Belgrave Street Manly NSW**

Just 100m to Manly Wharf with Parkland outlook and outdoor space.

This shop of approx. 80m2 features a kitchenette and bathroom and a huge 6 metre window display.

Located just 20m from the Courthouse door, the space would be ideal for a legal practice or any office or retails use.

## Building Size : 80 sqm View : https://w

: https://www.redproperty.com.au/lease/n sw/northern-beaches/manly/commercial/ offices/7596466

David Ryals 02 9977 7533

Approx. Area: 80m<sup>2</sup> Whilst bwrm.com.au has made every attempt to ensure the accuracy of the floor plan contained here, measurements are approximate and no responsibility is taken for any error, omission, or mis-statement. This plan is for illustrative purposes only.