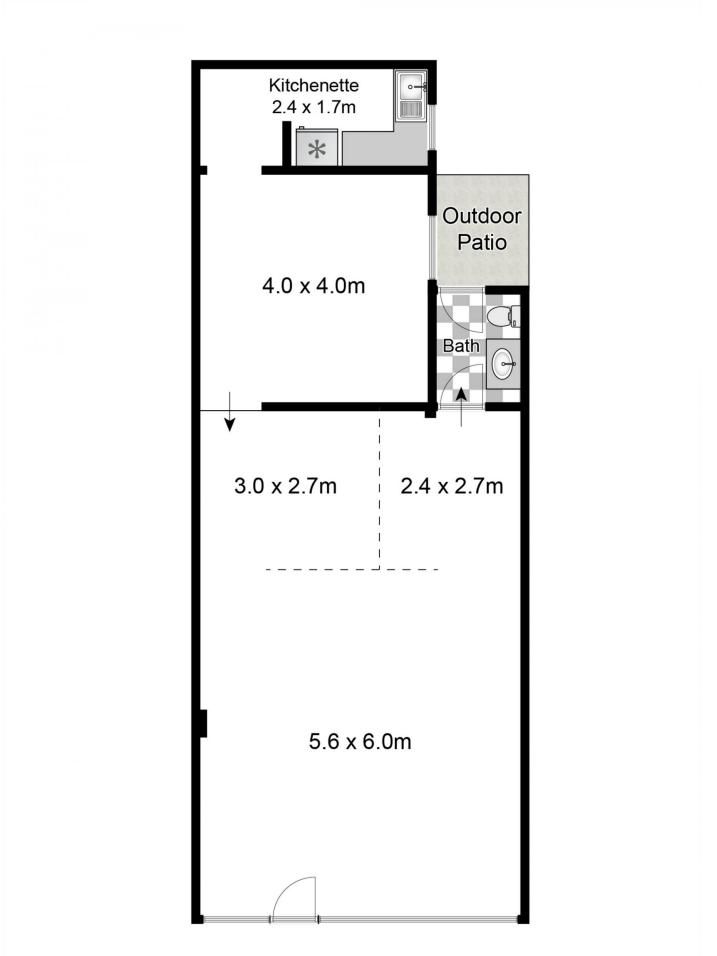

## Building Size : 80 sqm View : https://w

: https://www.redproperty.com.au/lease/n sw/northern-beaches/manly/commercial/ offices/7596466

David Ryals 02 9977 7533

Approx. Area: 80m<sup>2</sup> Whilst bwrm.com.au has made every attempt to ensure the accuracy of the floor plan contained here, measurements are approximate and no responsibility is taken for any error, omission, or mis-statement. This plan is for illustrative purposes only.