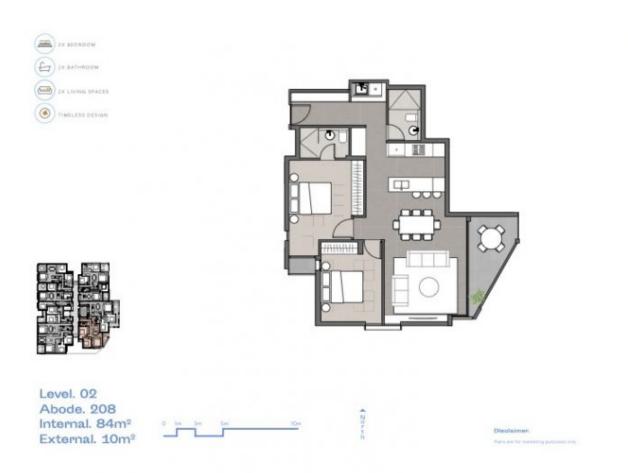

## 208/26 Whistler Street Manly NSW

Capturing a peaceful setting in a highly central location, this superb apartment is a haven of luxury rendered with quality materials and craftsmanship. The floorplan provides generous dimensions across living space and the bedrooms, all enhanced with streamlined built-in storage.