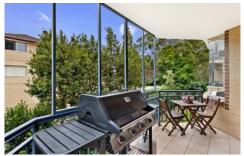

## 26/8 Koorala Street Manly Vale NSW

This stunning high quality apartment is quietly positioned with a tranquil garden outlook and enjoys three amazing sun filled aspects; an abundance of natural light. Conveniently situated on the 1st floor, offering full security and the luxury of 2 secure car spaces, a generous entertainers floor plan of 95sm (covers 123sm on title), which opens through glass sliding doors onto the large wrap around covered balcony.