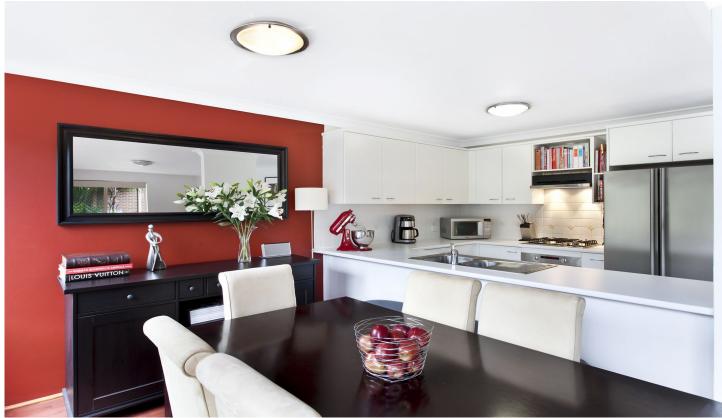

## 26/8 Koorala Street Manly Vale NSW

This stunning high quality apartment is quietly positioned with a tranquil garden outlook and enjoys three amazing sun filled aspects; an abundance of natural light. Conveniently situated on the 1st floor, offering full security and the luxury of 2 secure car spaces, a generous entertainers floor plan of 95sm (covers 123sm on title), which opens through glass sliding doors onto the large wrap around covered balcony.

Huge open plan living with defined dining area 2 double bedrooms both with built-in-robes 2 modern bathrooms, master bedroom with corner spa Crisp white chefs kitchen, gas cook top, quality appliances and dishwasher Polished flooring throughout reverse/cycle air internal laundry