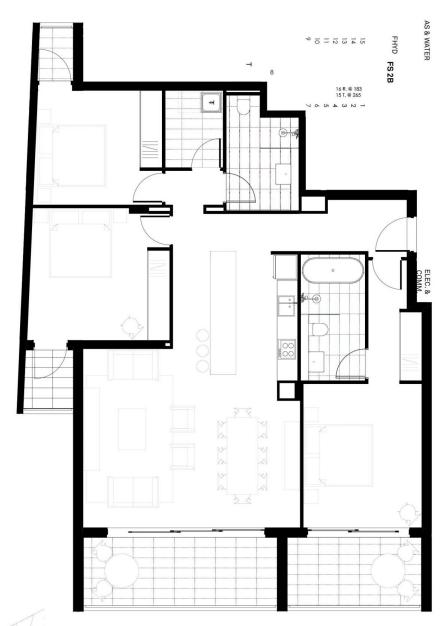

- \* Three bedrooms with built in robes.
- \* Two bathrooms. En suite bathroom with separate bath & shower.
- \* Internal Laundry with dryer included
- \* Two under cover car spaces

3 2 2 2

**View**: https://www.redproperty.com.au/lease/nsw/northe rn-beaches/manly/residential/apartment/7562568

## THIRD PITTWATER ROAD

INTERNAL EXTERNAL PARKING (2x) TOTAL

123.5m<sup>2</sup> 23.7m<sup>2</sup> 26.0m<sup>2</sup> 173.2m<sup>2</sup>