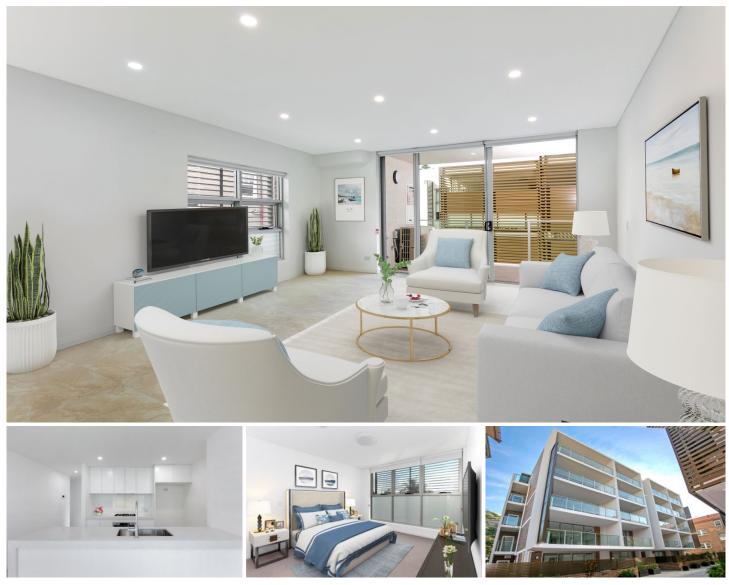

## 28/69 Pittwater Road Manly NSW

This stylish residence offers the perfect blend of space, amenity, and convenience with all living, dining and alfresco entertaining zones thoughtfully placed.

A designer gas kitchen with stone bench tops ensures entertaining is a breeze, balcony area off living . 2 deluxe bedrooms, one of which has its en suite, and each has built-in robes. Guest bathroom off entry.

Separate Internal Laundry with dryer included,.

One security car space + storage cage

Available 13/05/2023 6-12 Month Lease to start !

View : https://www.redproperty.com.au/lease/nsw/northe rn-beaches/manly/residential/apartment/7558479