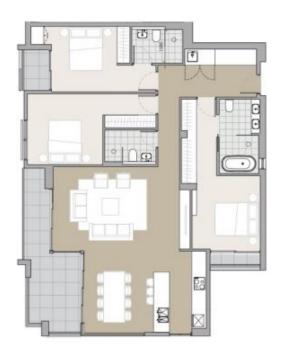

Accessed by keyless entry, the apartment spans across 141 sqm in a house-like design offering three bedrooms and three lavish bathrooms. Porteno is the new benchmark for boutique luxury in Manly, with a stunning rooftop entertaining area and an enviable Whistler Street address granting the keys to a walk-every lifestyle near The Corso shops, world-class hospitality venues and the glorious stretch of sand along Manly Beach.

## 3 🖺 3 🔓 2 😭

Building Size: 125 sqm

iew · https://w/w/w

: https://www.redproperty.com.au/sale/ns w/northern-beaches/manly/residential/ap

artment/7554227

Luke Newby 02 9917 4422

Charli Sanders 9917 4405

Level. 07 Abode. 702 Internal. 125m<sup>2</sup> External. 16m<sup>2</sup>