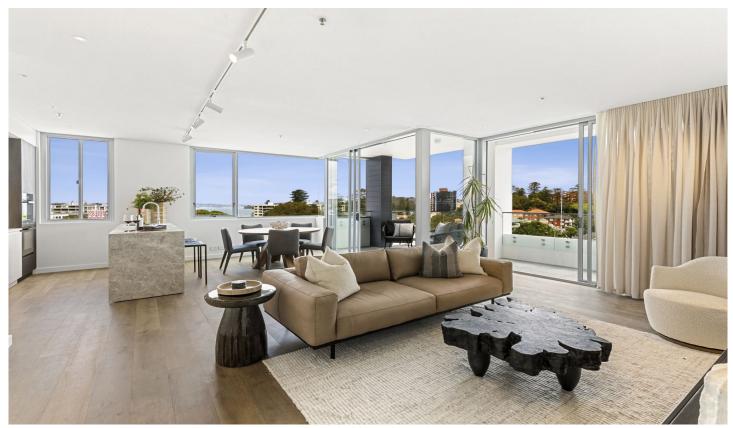

## 702/26 Whistler Street Manly NSW

Elevated for panoramic district and water views from its central location, this fully styled penthouse suite exudes class and quality across a perfectly crafted design. This is a luxury entertainer, revealing a refined designer aesthetic and featuring a high-end Miele kitchen, wine fridge and sublime in/outdoor living spaces overlooking Manly Oval.

Accessed by keyless entry, the apartment spans across 141 sqm in a house-like design offering three bedrooms and three lavish bathrooms. Porteno is the new benchmark for boutique luxury in Manly, with a stunning rooftop entertaining area and an enviable Whistler Street address granting the keys to a walk-every lifestyle near The Corso shops, world-class hospitality venues and the glorious stretch of sand along Manly Beach.