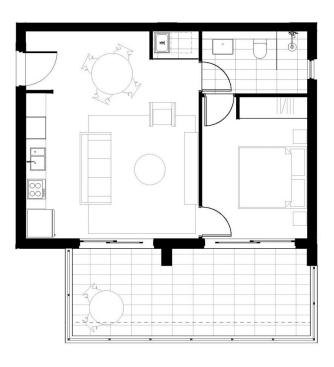

**BUILDING B UNIT 13** GROUND PITTWATER ROAD

INTERNAL EXTERNAL PARKING (1x) TOTAL

50.1m<sup>2</sup> 17.8m<sup>2</sup> 13.0m<sup>2</sup> 80.9m<sup>2</sup>