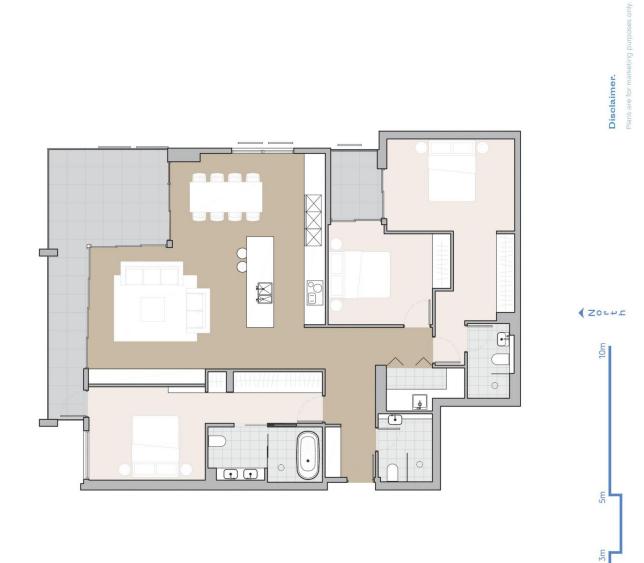

Displaying superb high quality finishes throughout, this oversized 3 bedroom apartment offers home sized features with ocean glimpses. Consisting of 3 bedrooms all with built-in cupboards, luxury kitchen with caesarstone bench top and splash backs, integrated Miele appliances, high ceilings, engineered timber flooring in living areas, wool carpets in the bedroom and blockout blinds, hotel quality