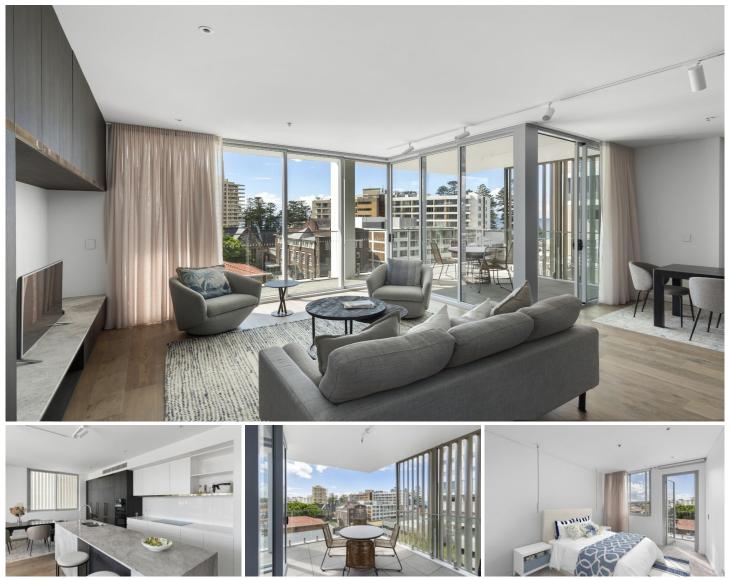

## Level 5/503/26 Whistler Street Manly NSW

'Porteño' is Manly's newest and latest luxury beachside development.

Made up of just 41 spacious and contemporary apartments, Porteño is tucked away on Whistler Street, one of Manly's best-kept local secrets. Peppered with fabulous restaurants, hole-in-the-wall coffee shops and boutique stores makes it the perfect spot to embrace Manly's unique way of life.

Displaying superb high quality finishes throughout, this oversized 3 bedroom apartment offers home sized features with ocean glimpses. Consisting of 3 bedrooms all with built-in cupboards, luxury kitchen with caesarstone bench top and splash backs, integrated Miele appliances, high ceilings, engineered timber flooring in living areas, wool carpets in the bedroom and blockout blinds, hotel quality