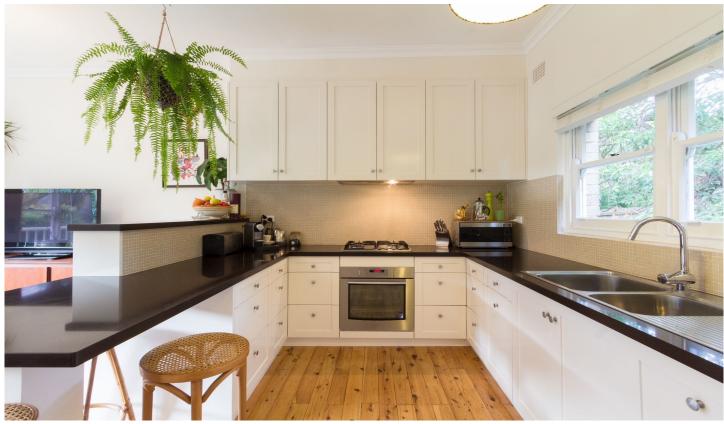

## Features include:

- New paint and freshly sanded timber floor boards throughout
- Combined lounge and dining
- 2 bedrooms with built in wardrobes
- Floor boards throughout
- Generous kitchen with dishwasher and breakfast bar
- Balcony space
- Carspace
- Shared laundry with space for your own machine
- Modern bathroom with shower over bath