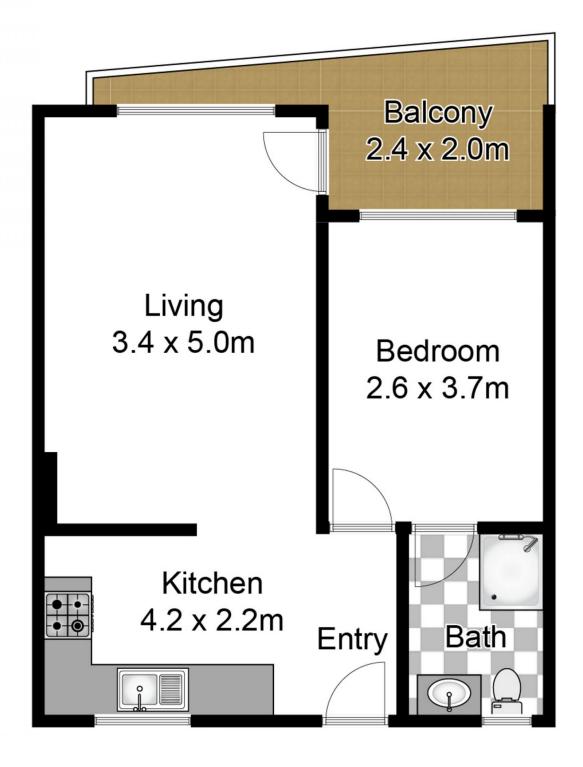

## 7/40 Ashburner Street Manly NSW

Aligned for superb views over the sea, this ultra-convenient apartment invites you to a coveted coastal lifestyle just metres from Manly Beach. Full-height glazing maximises the intake of northerly light, as well as the scenic outlook over the South Steyne promenade.

Further property features include:

- Perfectly located beach pad for investor appeal
- Generous living & dining fitted with bi-fold shutters
- Relax on the balcony & watch the world cruise by
- Enjoy falling asleep to the sound of rolling waves