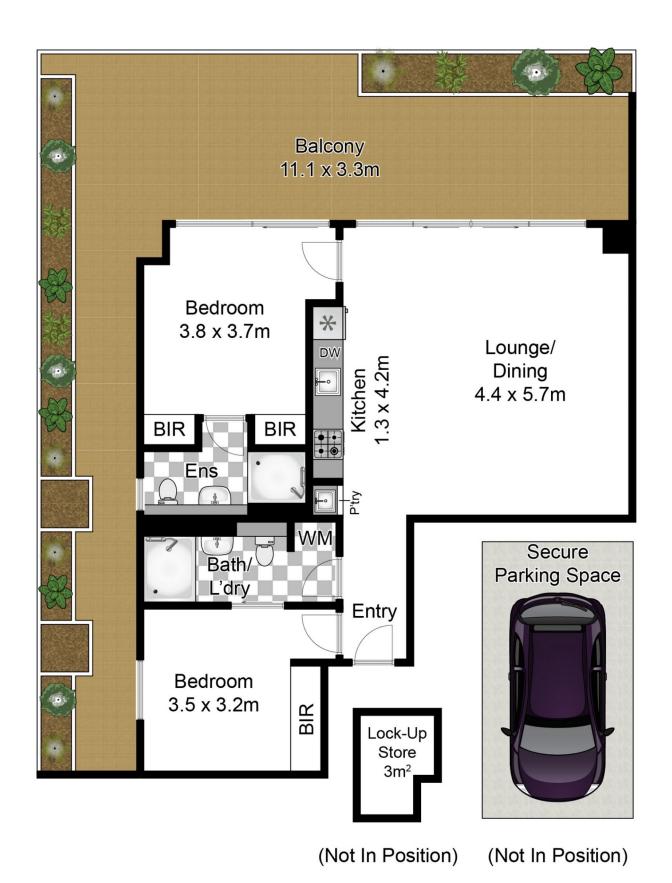

Further property features include:

- Roomy living & dining with space for entertaining

2 🕒 2 🔓 1 😭

Building Size: 127 sqm

View · https://w/

: https://www.redproperty.com.au/sale/ns w/northern-beaches/manly/residential/ap