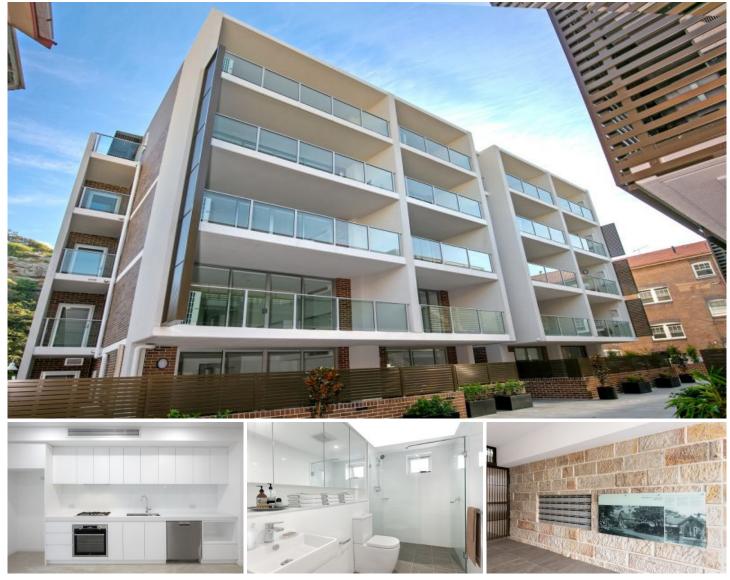

## 1/69 Pittwater Road Manly NSW

Set in the heart of Manly, just 2 blocks from the beach and ingeniously designed to offer a new era in 1 bedroom living, this stunning apartment Is quietly positioned at the rear of the block. Be impressed by the creative design which ensures seamless flow from the gourmet gas kitchen and living area to a large entertainers courtyard. Internal laundry with Dryer included in property.

With security parking, lock up storage and positioned within an easy level walk to all Manly has to offer, this property is a must to inspect!

Available 30 Sept 2022. 6-12 Month Lease to start!

View : https://www.redproperty.com.au/lease/nsw/northe rn-beaches/manly/residential/apartment/7266121