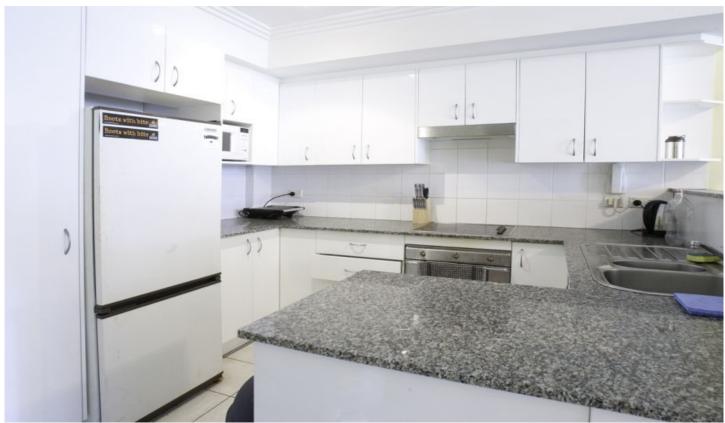

## 22/51 Pittwater Road Manly NSW

This spacious one bedroom unit is close to all Manly has to offer! Within walking distance to Manly CBD, Cafes, Restaurants and just a short ferry ride to the city.

This unit features carpet throughout, combined lounge/dining and kitchen with dishwasher. Full bathroom with laundry facilities including dryer. Main bedroom with built in wardrobe and door leading onto the second balcony. Security car space.