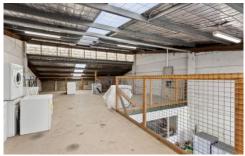

A secure investment that does not come up often, these warehouses cover 103-108m2 of floor space plus mezzanine levels and are well equipped and close to all amenities and public transport.

Very unique opportunity to combine up to all 3 giving a huge 314m2 with 6 car spaces.

## Other features include:

- High clearance, roller door access 3.6m wide x 4m high
- 2 car spaces on title per lot
- Totaling 131-136m2 on title
- Café on-site

Building Size: 108 sqm

View : https://www.redproperty.com.au/sale/ns