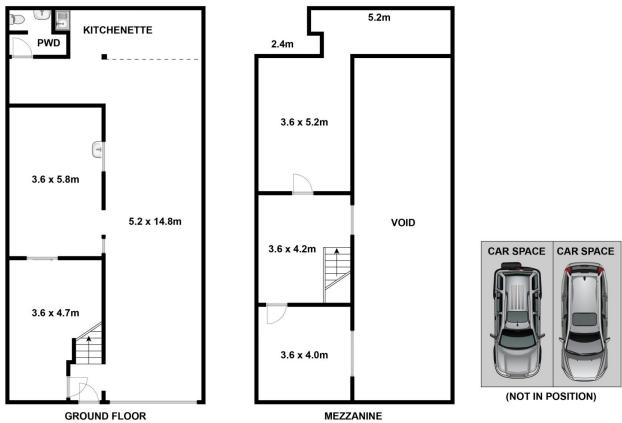

A secure investment that does not come up often, these warehouses cover 103-108m2 of floor space plus mezzanine levels and are well equipped and close to all amenities and public transport.

Very unique opportunity to combine up to all 3 giving a huge 314m2 with 6 car spaces.

## Other features include:

- High clearance, roller door access 3.6m wide x 4m high
- 2 car spaces on title per lot
- Totaling 131-136m2 on title
- Café on-site

Building Size: 108 sqm

View : https://www.redproperty.com.au/sale/ns

## C9/1 Campbell Parade, Manly Vale