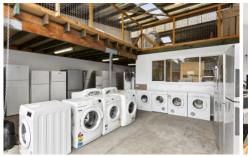

A secure investment that does not come up often, these warehouses cover 103-108m2 of floor space plus mezzanine levels and are well equipped and close to all amenities and public transport.

Very unique opportunity to combine up to all 3 giving a huge 314m2 with 6 car spaces.

## Other features include:

- High clearance, roller door access 3.6m wide x 4m high
- 2 car spaces on title per lot
- Totaling 131-136m2 on title
- Café on-site

Building Size: 108 sqm

View : https://www.redproperty.com.au/sale/ns