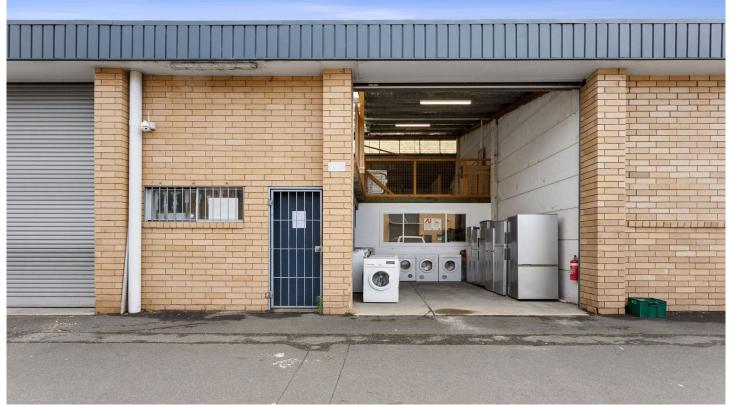

## B10, C9 &/1 Campbell Parade Manly Vale NSW

Situated in the highly regarded industrial complex of 'Manly Grove', the opportunity of these warehouses is endless for your business or potential tenants.

A secure investment that does not come up often, these warehouses cover 103-108m2 of floor space plus mezzanine levels and are well equipped and close to all amenities and public transport.

Very unique opportunity to combine up to all 3 giving a huge 314m2 with 6 car spaces.

## Other features include:

- High clearance, roller door access 3.6m wide x 4m high
- 2 car spaces on title per lot
- Totaling 131-136m2 on title
- Café on-site

Building Size: 108 sqm

View : https://www.redproperty.com.au/sale/ns