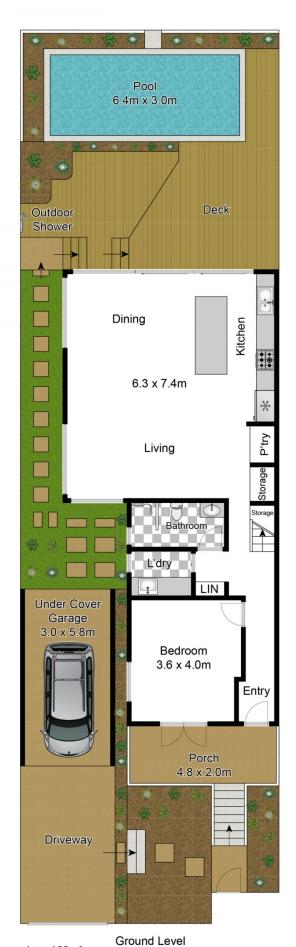

## 14a Soldiers Avenue Freshwater NSW

Move in for a 'Freshwater Beach' Christmas

Brand New Coastal Luxury Meets Family Functionality

A striking contemporary facade, family focused layout and high-end interiors combine in this two-storey home to create a luxurious designer haven a short 550m stroll to Freshwater Beach. Perfect for families or downsizers.

Architecturally designed to deliver a sophisticated beach house aesthetic, the north-facing home has been crafted to capture the light with huge banks of windows and soaring ceilings bringing a dramatic sense of space while a flexible layout can be adapted to suit a family's changing needs.

Streamlined interiors and premium bespoke finishes offer optimal comfort with elegant curved lines echoing the coast

4 🗀 3 🔓 2 🖨

**View**: https://www.redproperty.com.au/sale/nsw/norther n-beaches/freshwater/residential/house/7199768

Alicia Ryan 02 9977 3000

Ashley Miles 02 9977 3000

Approx House Area 182m² Approx Land Area 230m²

Whilst bwrm.com.au has made every attempt to ensure the accuracy of the floor plan contained here, measurements are approximate and no responsibility is taken for any error, omission, or mis-statement. This plan is for illustrative purposes only.