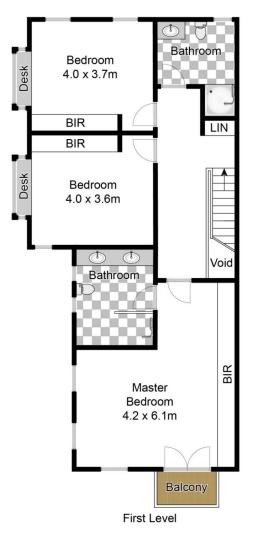

## 14a Soldiers Avenue Freshwater NSW

Move in for a 'Freshwater Beach' Christmas

Brand New Coastal Luxury Meets Family Functionality

A striking contemporary facade, family focused layout and high-end interiors combine in this two-storey home to create a luxurious designer haven a short 550m stroll to Freshwater Beach. Perfect for families or downsizers.

Architecturally designed to deliver a sophisticated beach house aesthetic, the north-facing home has been crafted to capture the light with huge banks of windows and soaring ceilings bringing a dramatic sense of space while a flexible layout can be adapted to suit a family's changing needs.

Streamlined interiors and premium bespoke finishes offer optimal comfort with elegant curved lines echoing the coast

4 🗀 3 🔓 2 🖨

**View**: https://www.redproperty.com.au/sale/nsw/norther n-beaches/freshwater/residential/house/7199768

Alicia Ryan 02 9977 3000

Ashley Miles 02 9977 3000

Approx House Area 182m² Approx Land Area 230m²

Whilst bwrm.com.au has made every attempt to ensure the accuracy of the floor plan contained here, measurements are approximate and no responsibility is taken for any error, omission, or mis-statement. This plan is for illustrative purposes only.