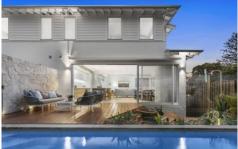

Architecturally designed to deliver a sophisticated beach house aesthetic, the north-facing home has been crafted to capture the light with huge banks of windows and soaring ceilings bringing a dramatic sense of space while a flexible layout can be adapted to suit a family's changing needs.

Streamlined interiors and premium bespoke finishes offer optimal comfort with elegant curved lines echoing the coast

4 🗀 3 🔓 2 🖨

**View**: https://www.redproperty.com.au/sale/nsw/norther n-beaches/freshwater/residential/house/7199768