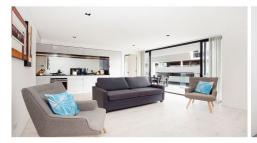

## 2/17 Central Avenue Manly NSW

Stunning Executive 3rd Floor apartment featuring a huge 22m2 entertainers terrace, 2 bedrooms, 1 Bathroom, 1 security car park plus an approximate 5m2 storage area.

Features of the apartment include:

- \* Black CaesarStone kitchen with integrated appliances, gas cooking
- \* Deluxe double bedrooms with built-ins
- \* Master suite opening to balcony
- \* Concealed laundry, ducted reverse cycle air-con
- \* Lift access, video security intercom, engineered timber flooring
- \* Stacker parking and lock-up storage
- \* Vibrant Manly literally at your doorstep, 2 mins to beach, 20 minutes to CBD