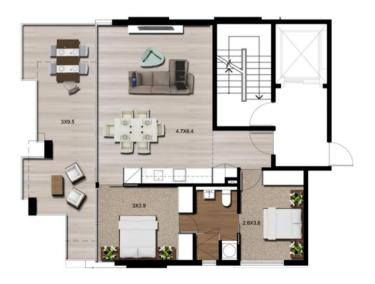

## **APARTMENT 2**

2 Bedrooms 1 Bathroom
1 Car Space
Internal Area 62.2m²
External Area 22.1m²
Total Area 84.3m²