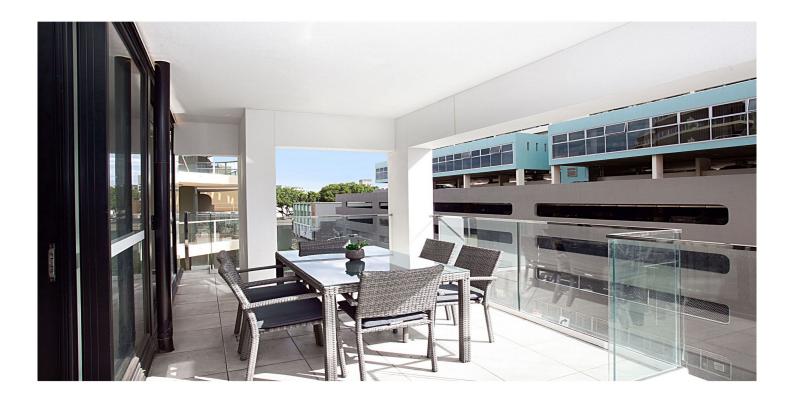

## 2/17 Central Avenue Manly NSW

Stunning Executive 3rd Floor apartment featuring a huge 22m2 entertainers terrace, 2 bedrooms, 1 Bathroom, 1 security car park plus an approximate 5m2 storage area.

Features of the apartment include:

- \* Black CaesarStone kitchen with integrated appliances, gas cooking
- \* Deluxe double bedrooms with built-ins
- \* Master suite opening to balcony
- \* Concealed laundry, ducted reverse cycle air-con
- \* Lift access, video security intercom, engineered timber flooring
- \* Stacker parking and lock-up storage
- \* Vibrant Manly literally at your doorstep, 2 mins to beach, 20 minutes to CBD